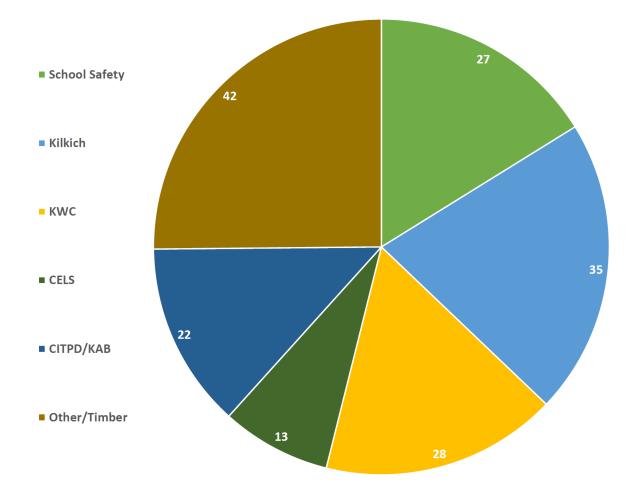

| Total Number of Calls for CITPD | 286 |
|---------------------------------|-----|
| Total Number of Calls for CCSO  |     |

| Monthly Security Report       |                        |                    |                      |           |              |
|-------------------------------|------------------------|--------------------|----------------------|-----------|--------------|
| Date                          | Total KWC<br>Foot Laps | Total Kilkich Laps | Notes                |           |              |
| December 2024                 | 59                     | 61                 | Unsecured Doors: 11  |           |              |
|                               |                        |                    | Unsecured Windows: 1 |           |              |
|                               |                        |                    | Tsunami Alert Assist |           |              |
|                               |                        |                    |                      |           |              |
| Total Community Contacts      |                        | 162                |                      |           |              |
|                               |                        |                    |                      |           |              |
| Total representation in hours |                        |                    |                      |           |              |
| School Safety                 | Kilkich                | KWC                | CELS                 | CITPD/KAB | Other/Timber |
| 27                            | 35                     | 28                 | 13                   | 22        | 42           |