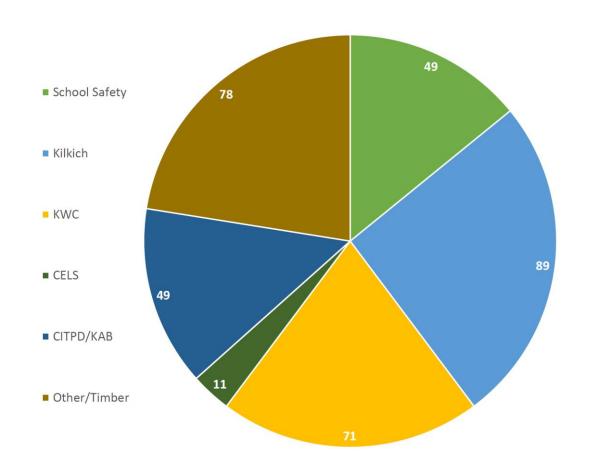

| Total Number of Calls for CITPD | 375 |
|---------------------------------|-----|
| Total Number of Calls for CCSO  |     |

| Monthly Security Report |                               |                    |                           |           |              |  |
|-------------------------|-------------------------------|--------------------|---------------------------|-----------|--------------|--|
| Date                    | Total KWC<br>Foot Laps        | Total Kilkich Laps | Notes                     |           |              |  |
| October 2024            | 90                            | 45                 | Unsecured Doors: 30       |           |              |  |
|                         |                               |                    | Unsecured Windows: 5      |           |              |  |
|                         |                               |                    | Spani Training Hours: 4   |           |              |  |
|                         |                               |                    | LaFevre Training Hours: 2 |           |              |  |
|                         |                               |                    |                           |           |              |  |
| Tota                    | Total Community Contacts      |                    |                           | 209       |              |  |
| •                       |                               |                    |                           |           |              |  |
|                         | Total representation in hours |                    |                           |           |              |  |
| School Safety           | Kilkich                       | KWC                | CELS                      | CITPD/KAB | Other/Timber |  |
| 49                      | 89                            | 71                 | 11                        | 49        | 78           |  |