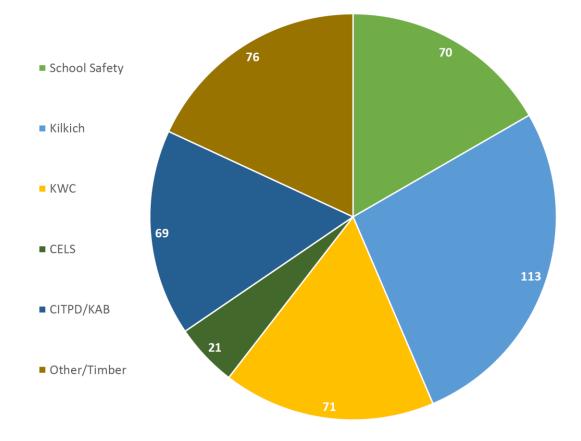

| Total Number of Calls for CITPD                |  |
|------------------------------------------------|--|
| Total Number of Calls for CCSO (not available) |  |

| Monthly Security Report       |                        |                    |                                                     |           |              |
|-------------------------------|------------------------|--------------------|-----------------------------------------------------|-----------|--------------|
| Date                          | Total KWC<br>Foot Laps | Total Kilkich Laps | Notes                                               |           |              |
| September 2024                | 86                     | 73                 | Unsecure Doors: 18                                  |           |              |
|                               |                        |                    | Unsecured Windows: 4                                |           |              |
|                               |                        |                    | Open Gates: 13                                      |           |              |
|                               |                        |                    | LaFevre Training: Illegal Narcotics Training 3 hrs. |           |              |
|                               |                        |                    |                                                     |           |              |
| Total Community Contacts      |                        | 381                |                                                     |           |              |
|                               |                        |                    |                                                     |           |              |
| Total representation in hours |                        |                    |                                                     |           |              |
| School Safety                 | Kilkich                | KWC                | CELS                                                | CITPD/KAB | Other/Timber |
| 70                            | 113                    | 71                 | 21                                                  | 69        | 76           |