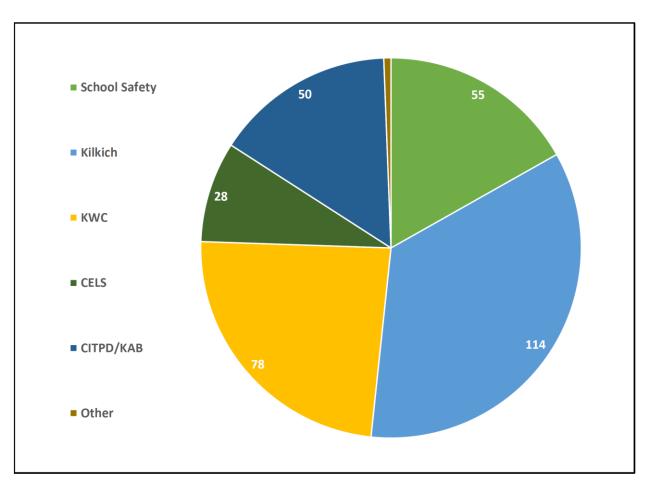

| Total Number of Calls for CITPD |    |
|---------------------------------|----|
| Total Number of Calls for CCSO  | 65 |

| Monthly Security Report       |                        |                    |                      |           |       |
|-------------------------------|------------------------|--------------------|----------------------|-----------|-------|
| Date                          | Total KWC<br>Foot Laps | Total Kilkich Laps | Notes                |           |       |
| February 2024                 | 88                     | 117                | Unsecured Doors: 13  |           |       |
|                               |                        |                    | Unsecured Windows: 1 |           |       |
|                               |                        |                    |                      |           |       |
| Total Community Contacts      |                        | 203                |                      |           |       |
| •                             |                        |                    |                      |           |       |
| Total representation in hours |                        |                    |                      |           |       |
| School Safety                 | Kilkich                | KWC                | CELS                 | CITPD/KAB | Other |
| 55                            | 114                    | 78                 | 28                   | 50        | 2     |