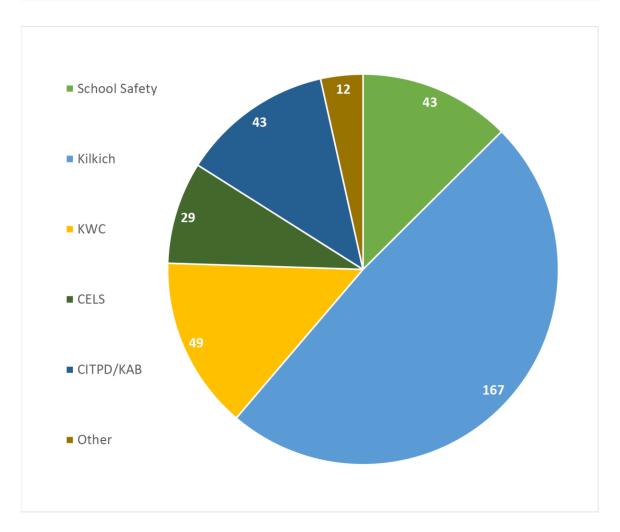

| Total Number of Calls for CITPD |    |
|---------------------------------|----|
| Total Number of Calls for CCSO  | 43 |

| Monthly Security Report       |                        |                       |                                          |           |       |
|-------------------------------|------------------------|-----------------------|------------------------------------------|-----------|-------|
| Date                          | Total KWC<br>Foot Laps | Total Kilkich<br>Laps | Notes                                    |           |       |
| February 2023                 | 62                     | 198                   | Unsecured doors: 14                      |           |       |
|                               |                        |                       | Incident reports: 4                      |           |       |
|                               |                        |                       | Gem car has arrived and has been in use. |           |       |
|                               |                        |                       |                                          |           |       |
| Total Community Contacts      |                        | 614                   |                                          |           |       |
|                               |                        |                       |                                          |           |       |
| Total representation in hours |                        |                       |                                          |           |       |
| School Safety                 | Kilkich                | KWC                   | CELS                                     | CITPD/KAB | Other |
| 43                            | 167                    | 49                    | 29                                       | 43        | 12    |