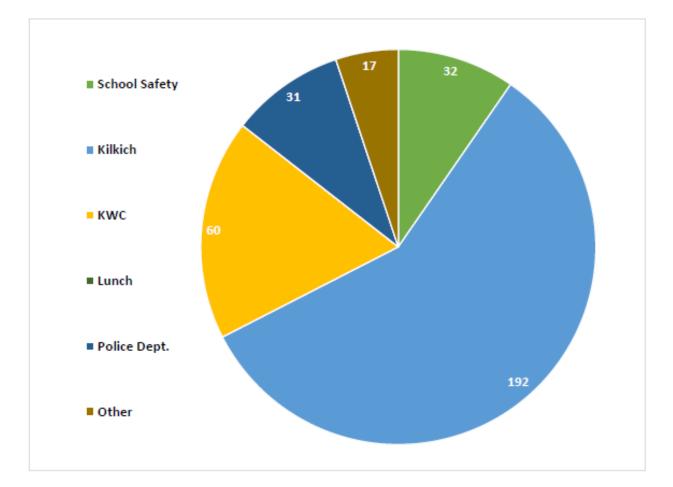

| Total Number of Calls for CITPD |    |
|---------------------------------|----|
| Total Number of Calls for CCSO  | 40 |

| Monthly Security Report       |                           |                       |                       |              |       |
|-------------------------------|---------------------------|-----------------------|-----------------------|--------------|-------|
| Date                          | Total KWC Foot<br>Patrols | Total Kilkich<br>Laps | Notes                 |              |       |
| December 2022                 | 79                        | 305                   | Unsecured Doors: 26   |              |       |
|                               |                           |                       | Shop with a cop event |              |       |
|                               |                           |                       |                       |              |       |
|                               |                           |                       |                       |              |       |
|                               |                           |                       |                       |              |       |
|                               |                           |                       | -                     |              |       |
| Total Community Contacts      |                           | 478                   |                       |              |       |
|                               |                           |                       |                       |              |       |
| Total representation in hours |                           |                       |                       |              |       |
| School Safety                 | Kilkich                   | KWC                   | Lunch                 | Police Dept. | Other |
| 32                            | 192                       | 60                    | 0                     | 31           | 17    |