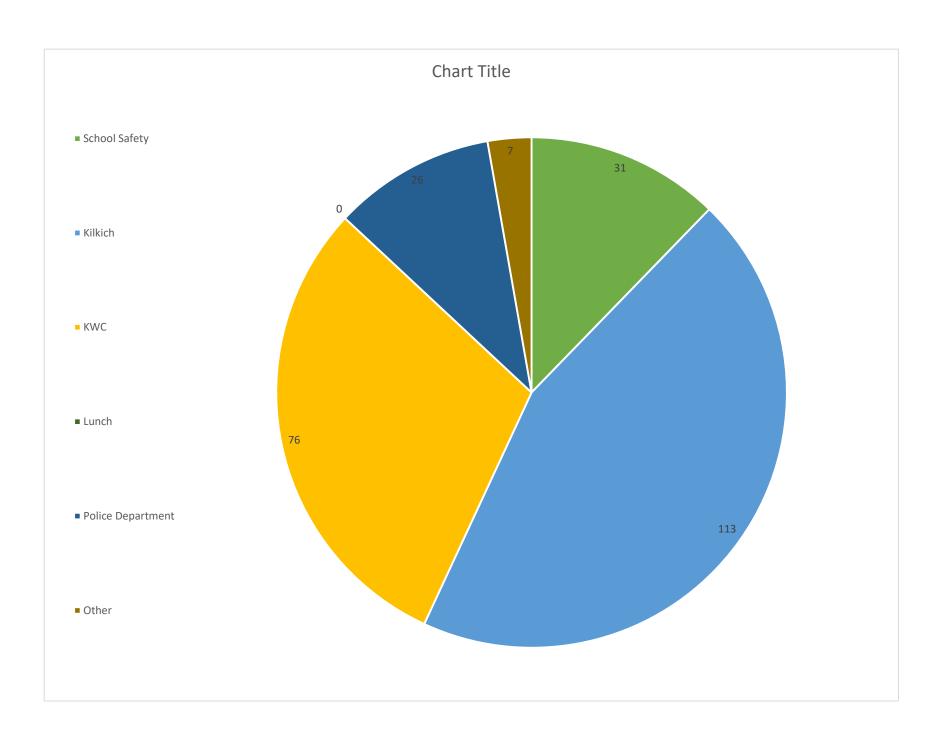

## Monthly Security Report

| Date                          | Total KWC Foot Patrols | Total Kilkich Laps | Notes                                         |                   |       |
|-------------------------------|------------------------|--------------------|-----------------------------------------------|-------------------|-------|
| November                      | 67                     | 146                | Unsecured Doors: 27                           |                   |       |
|                               |                        |                    | KWC Assist with a Guest                       |                   |       |
|                               |                        |                    | Medical patrol checks of Plankhouse for event |                   |       |
|                               |                        |                    |                                               |                   |       |
|                               |                        |                    |                                               |                   |       |
|                               |                        |                    |                                               |                   |       |
|                               |                        |                    |                                               |                   |       |
| Total Community Contacts      |                        |                    |                                               | 120               |       |
|                               |                        |                    |                                               |                   |       |
| Total representation in hours |                        |                    |                                               |                   |       |
| School Safety                 | Kilkich                | KWC                | Lunch                                         | Police Department | Other |
| 31                            | 113                    | 76                 | 0                                             | 26                | 7     |