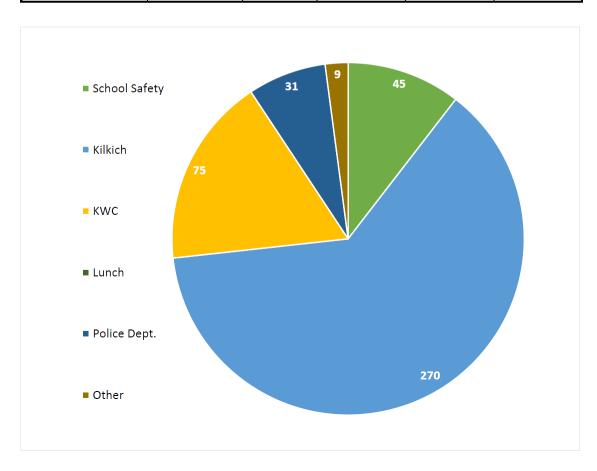

| Total Number of Calls for CITPD | 367 |
|---------------------------------|-----|
| Total Number of Calls for CCSO  | 44  |

| Monthly Security Report |                               |                       |                                                                                   |              |       |  |
|-------------------------|-------------------------------|-----------------------|-----------------------------------------------------------------------------------|--------------|-------|--|
| Date                    | Total KWC Foot<br>Patrols     | Total Kilkich<br>Laps | Notes                                                                             |              |       |  |
| October 2022            | 68                            | 291                   | Security Body Cameras Policy/Procedure                                            |              |       |  |
|                         |                               |                       | Re-Assign Gen1 Body Cameras to Security                                           |              |       |  |
|                         |                               |                       | Complete design of Security Jacket and Shirts                                     |              |       |  |
|                         |                               |                       | Security Halloween patrol coverage                                                |              |       |  |
|                         |                               |                       | Security at Ferry Creek, Bandon for Natural<br>Resources, Chinook Salmon spawning |              |       |  |
|                         |                               |                       | Assist KWC with a possible violent patient                                        |              |       |  |
|                         |                               |                       |                                                                                   |              |       |  |
| Total Cor               | Total Community Contacts      |                       |                                                                                   | 765          |       |  |
|                         | ·                             |                       |                                                                                   |              |       |  |
|                         | Total representation in hours |                       |                                                                                   |              |       |  |
| School Safety           | Kilkich                       | KWC                   | Lunch                                                                             | Police Dept. | Other |  |
| 45                      | 270                           | 75                    | 0                                                                                 | 31           | 9     |  |