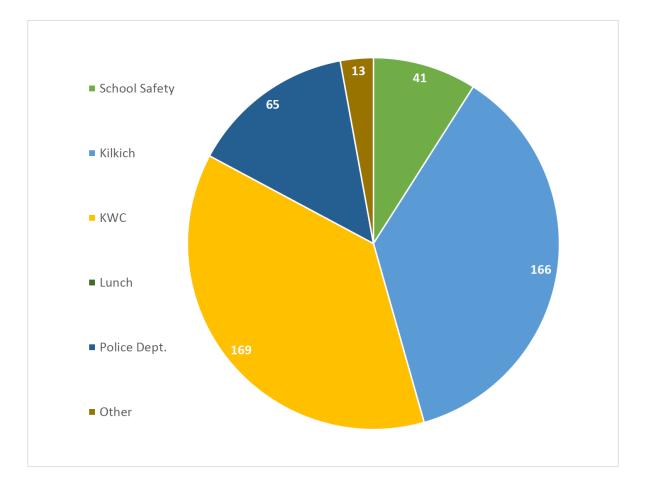

| Total Number of Calls for CITPD |    |
|---------------------------------|----|
| Total Number of Calls for CCSO  | 56 |

| Monthly Security Report       |                     |              |                                                            |              |       |
|-------------------------------|---------------------|--------------|------------------------------------------------------------|--------------|-------|
| Date                          | KWC Foot<br>Patrols | Kilkich Laps | Notes                                                      |              |       |
| September 2022                | 70                  | 259          | Unsecured Doors: 32                                        |              |       |
|                               |                     |              | Wildland Fire Assist: 3                                    |              |       |
|                               |                     |              | KWC Patient Assist                                         |              |       |
|                               |                     |              | Assist Tribal member with possible transient camp location |              |       |
|                               |                     |              | Assist Tribal Police with forest harvesting investigation  |              |       |
|                               |                     |              |                                                            |              |       |
| Total Community Contacts      |                     |              | 445                                                        |              |       |
| ·                             |                     |              |                                                            |              |       |
| Total representation in hours |                     |              |                                                            |              |       |
| School Safety                 | Kilkich             | KWC          | Lunch                                                      | Police Dept. | Other |
| 41                            | 166                 | 169          | 0                                                          | 65           | 13    |