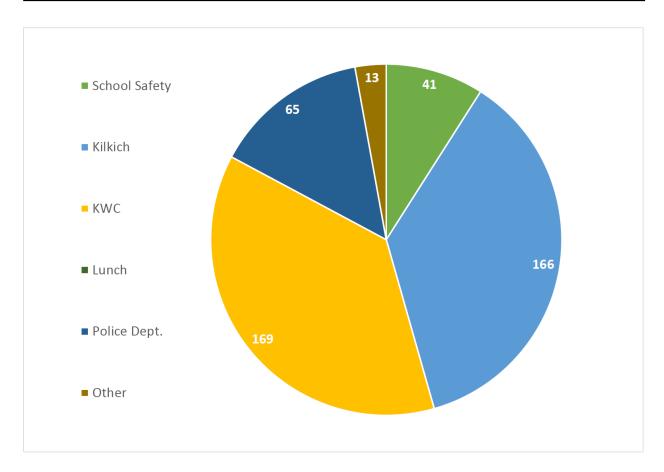

| Total Number of Calls for CITPD | 410 |
|---------------------------------|-----|
| Total Number of Calls for CCSO  | 11  |

| Monthly Security Report |                               |                       |                                                            |              |       |
|-------------------------|-------------------------------|-----------------------|------------------------------------------------------------|--------------|-------|
| Date                    | Total KWC Foot<br>Patrols     | Total Kilkich<br>Laps | Notes                                                      |              |       |
| August 2022             | 70                            | 259                   | Unsecured Doors: 32                                        |              |       |
|                         |                               |                       | Wildland Fire Assist x3                                    |              |       |
|                         |                               |                       | KWC Patient Assist                                         |              |       |
|                         |                               |                       | Assist Tribal member with possible transient camp location |              |       |
|                         |                               |                       | Assist Tribal Police with forest harvesting investigation  |              |       |
|                         |                               |                       |                                                            |              |       |
| Total Cor               | Total Community Contacts      |                       | 445                                                        |              |       |
|                         |                               |                       |                                                            |              |       |
|                         | Total representation in hours |                       |                                                            |              |       |
| School Safety           | Kilkich                       | KWC                   | Lunch                                                      | Police Dept. | Other |
| 41                      | 166                           | 169                   | 0                                                          | 65           | 13    |