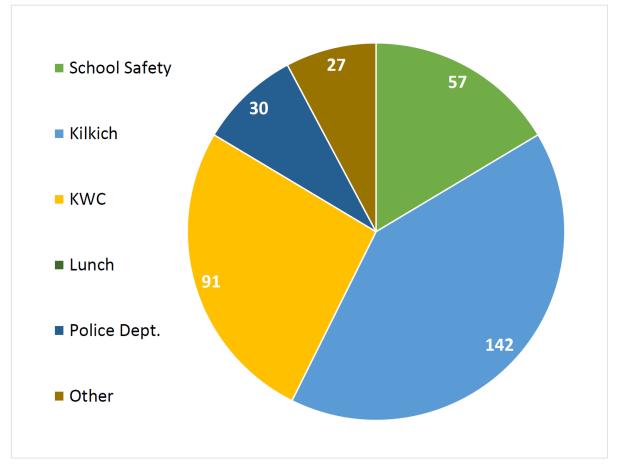

| Total Number of Calls for CITPD |    |
|---------------------------------|----|
| Total Number of Calls for CCSO  | 20 |

| Monthly Security Report       |                           |                       |                                                |              |       |
|-------------------------------|---------------------------|-----------------------|------------------------------------------------|--------------|-------|
| Date                          | Total KWC Foot<br>Patrols | Total Kilkich<br>Laps | Notes                                          |              |       |
| June 2022                     | 68                        | 220                   | Unsecured Doors: 29                            |              |       |
|                               |                           |                       | Unsecured Windows: 2                           |              |       |
|                               |                           |                       | Ice cream social for 1st summer day at LC      |              |       |
|                               |                           |                       | Assist with Restoration Celebration and adjust |              |       |
|                               |                           |                       | shift schedule.                                |              |       |
|                               |                           |                       |                                                |              |       |
|                               |                           |                       |                                                |              |       |
| Total Community Contacts      |                           | 760                   |                                                |              |       |
|                               |                           |                       |                                                |              |       |
| Total representation in hours |                           |                       |                                                |              |       |
| School Safety                 | Kilkich                   | KWC                   | Lunch                                          | Police Dept. | Other |
| 57                            | 142                       | 91                    | 0                                              | 30           | 27    |