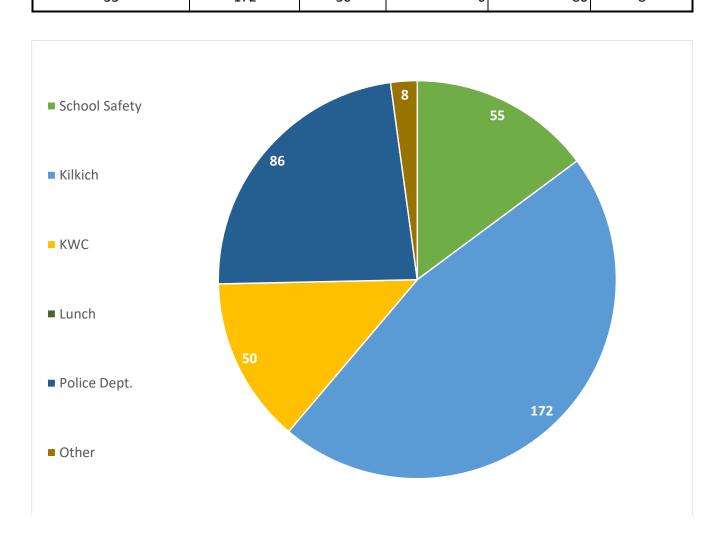

| Total Number of Calls for CITPD |    |
|---------------------------------|----|
|                                 |    |
| Total Number of Calls for CCSO  | 38 |

| Monthly Security Report       |                           |                       |                                             |              |       |
|-------------------------------|---------------------------|-----------------------|---------------------------------------------|--------------|-------|
| Date                          | Total KWC Foot<br>Patrols | Total Kilkich<br>Laps | Notes                                       |              |       |
| March                         | 52                        | 229                   | Unsecured Doors: 24                         |              |       |
|                               |                           |                       | Ended Covid Screening at KWC                |              |       |
|                               |                           |                       | Multiple Vacation for Security Staff        |              |       |
|                               |                           |                       | Assist Tribal PD with Patrol Information.   |              |       |
|                               |                           |                       | Transient Camp Information to Tribal Police |              |       |
|                               |                           |                       | Added School Safety patrols as requested.   |              |       |
|                               |                           |                       |                                             |              |       |
| Total Community Contacts 356  |                           |                       | 6                                           |              |       |
|                               |                           |                       |                                             |              |       |
| Total representation in hours |                           |                       |                                             |              |       |
| School Safety                 | Kilkich                   | KWC                   | Lunch                                       | Police Dept. | Other |
| 55                            | 172                       | 50                    | 0                                           | 86           | 8     |