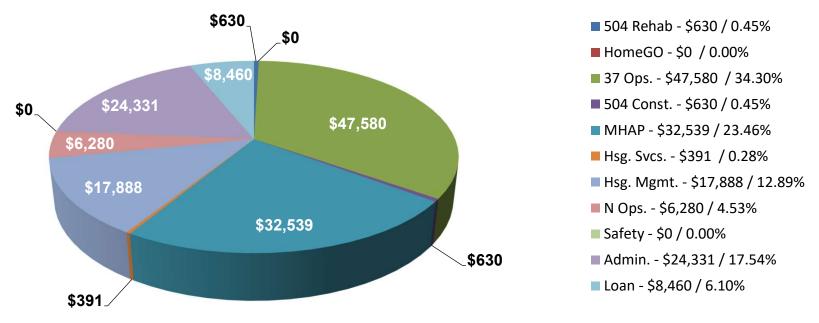

| -                | -                                         | 90,634      | 24,331           | 114,965               |
|        | Loan Repayment                                      | -               | -                | -                     | 30,235                  | 6,047            | 36,282               | 12,065          | 2,413            | 14,478                                    | 42,300      | 8,460            | 50,760                |
| Total  |                                                     | \$ 280,508      | \$ 47,587        | \$ 328,095            | \$ 164,802              | \$ 75,738        | \$ 240,540           | \$ 82,784       | \$ 15,404        | \$ 98,188                                 | \$ 528,094  | \$ 138,729       | \$ 666,823            |



Total Expended: \$138,729

# Coquille Indian Housing Authority Financial Statements to Annual Performance Report - FY21 IHBG Year to Date 10/1/21 - 3/31/22

|        | Activity                                               |               |                   |                | Expended<br>(see graph below) |               |                   |                | Remaining  |              |                   |                |              |
|--------|--------------------------------------------------------|---------------|-------------------|----------------|-------------------------------|---------------|-------------------|----------------|------------|--------------|-------------------|----------------|--------------|
|        | Activity                                               | I