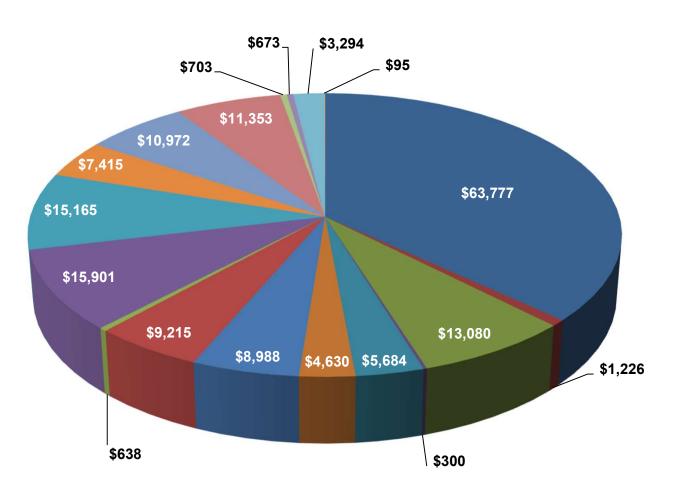

#### Coquille Indian Housing Authority Statement of Revenues and Expenditures - Program 3/1/2022 - 3/31/2022

- Personnel Services: \$63,177 / 37.26%
- General Administration Services: \$1,226 / 0.72%
- Professional Services: \$11,380 / 6.71%
- Travel Services: \$300 / 0.18%
- Utilities: \$5,684 / 3.35%
- Repair and Maintenance: \$4,630 / 2.73%
- Insurance: \$8,660 / 5.11%
- Supplies/Small Tools and Equipment Purchases: \$9,215 / 5.43%
- Motor Vehicle Equipment Supplies: \$618 / 0.36%
- Special Programs and Payments IHBG: \$15.901 / 9.38%
- Special Programs and Payments IHBG ARP: \$15,165 / 8.94%
- Special Programs and Payments ERA: \$7,415 / 4.38%
- Special Programs and Payments HAF: \$10,972 / 6.47%
- Special Programs and Payments CIT MHAP: \$11,353 / 6.70%
- Bank Fees: \$668 / 0.39%
- Payments in Lieu of Taxes (PILOT): \$417 / 0.25%
- Interest Expense: \$2,782 / 1.64%