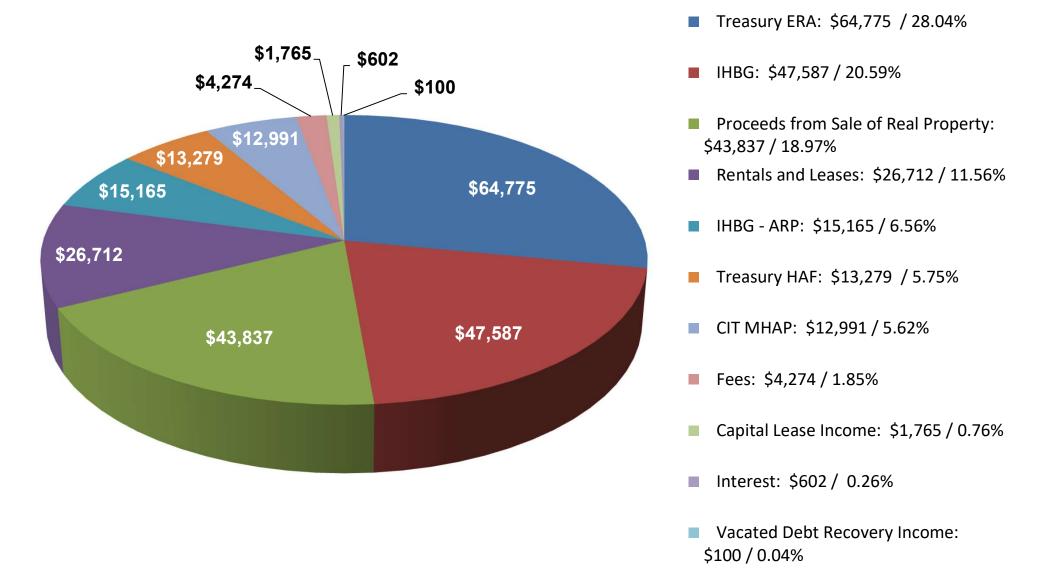

#### Coquille Indian Housing Authority Statement of Revenues and Expenditures - Program 3/1/2022 - 3/31/2022

Total Revenues: \$231,087

Total Expenditures: \$169,563

# **IHBG**

|                                                   | Current Month<br>Actual | Current YTD Actual | Preliminary<br>Budget | Percent<br>Remaining | Prior Year<br>Current Month<br>Actual | Prior YTD<br>Actual |
|---------------------------------------------------|-------------------------|--------------------|-----------------------|----------------------|---------------------------------------|---------------------|
| Revenue                                           |                         |                    |                       |                      |                                       |                     |
| Intergovernmental/Quasi-governmental Income       |                         |                    |                       |                      |                                       |                     |
| IHBG                                              | 47,586.99               | 328,095.09         | 1,437,429.00          | (77.17)%             | 64,388.94                             | 547,910.20          |
| CIT Occupancy Tax                                 | 0.00                    | 50,132.30          | 28,000.00             | 79.04%               | 0.00                                  | 0.00                |
| Total Intergovernmental/Quasi-governmental Income | 47,586.99               | 378,227.39         | 1,465,429.00          | (74.19)%             | 64,388.94                             | 547,910.20          |
| Rentals and Leases                                | 79,811.74               | 155,248.52         | 290,063.00            | (46.48)%             | 24,067.00                             | 139,593.12          |
| Capital Lease Income                              | 3,369.18                | 12,898.56          | 26,000.00             | (50.39)%             | 3,279.69                              | 14,768.74           |
| Interest                                          | 1,184.63                | 3,152.98           | 4,600.00              | (31.46)%             | (705.88)                              | 610.34              |
| Services                                          | 0.00                    | 0.00               | 750.00                | (100.00)%            | 0.00                                  | 181.00              |
| Fees                                              | 5,810.00                | 25,594.00          | 50,371.00             | (49.19)%             | 4,128.00                              | 25,653.00           |
| Miscellaneous                                     | 43,937.16               | 53,512.59          | 33,050.00             | 61.91%               | 32,292.51                             | 32,841.09           |
| Total Revenue                                     | 181,699.70              | 628,634.04         | 1,870,263.00          | (66.39)%             | 127,450.26                            | 761,557.49          |
| Expenses                                          |                         |                    |                       |                      |                                       |                     |
| Personnel Services                                | 60,295.40               | 327,982.11         | 833,365.00            | 60.64%               | 70,347.52                             | 382,294.46          |
| General Administration Services                   | 1,098.61                | 8,225.62           | 14,800.00             | 44.42%               | 1,387.78                              | 7,088.52            |
| Professional Services                             | 11,379.61               | 36,866.94          | 73,358.00             | 49.74%               | 770.11                                | 18,509.06           |
| Travel Services                                   | 300.00                  | 800.00             | 0.00                  | 0.00%                | 0.00                                  | 0.00                |
| Rentals/Leases                                    | 0.00                    | 0.00               | 5,000.00              | 100.00%              | 0.00                                  | 0.00                |
| Utilities                                         | 5,683.67                | 23,272.64          | 49,438.00             | 52.93%               | 3,420.13                              | 24,647.43           |
| Repair and Maintenance                            | 4,630.49                | 36,070.24          | 248,912.00            | 85.51%               | 4,891.26                              | 61,479.85           |
| Insurance                                         | 8,660.30                | 48,339.04          | 108,615.00            | 55.50%               | 7,310.88                              | 42,723.68           |
| Supplies/Small Tools and Equipment Purchases      | 8,006.20                | 29,747.75          | 46,910.00             | 36.59%               | 4,976.71                              | 20,997.01           |
| Motor Vehicle Equipment Supplies                  | 618.17                  | 1,657.99           | 5,700.00              | 70.91%               | 199.33                                | 895.39              |
| Special Programs and Payments                     | 15,900.73               | 45,343.86          | 313,527.00            | 85.54%               | 24,980.45                             | 142,304.07          |
| Construction/Improvements in Progress             | 0.00                    | 5,290.00           | 36,000.00             | 85.31%               | 0.00                                  | 0.00                |
| Machinery and Equipment Purchases                 | 0.00                    | 6,618.14           | 6,000.00              | (10.30)%             | 747.16                                | 2,092.14            |
| Other Expenses                                    |                         |                    |                       |                      |                                       |                     |
| Bank Fees                                         | 287.90                  | 1,646.57           | 3,200.00              | 48.54%               | 292.43                                | 1,691.88            |
| Payments in Lieu of Taxes (PILOT)                 | 416.67                  | 2,500.02           | 15,000.00             | 83.33%               | 416.67                                | 2,500.02            |
|                                                   |                         | 6 of 49            |                       |                      |                                       |                     |

|                                                   | Current Month Actual | Current YTD Actual | Preliminary<br>Budget | Percent<br>Remaining | Prior Year<br>Current Month<br>Actual | Prior YTD<br>Actual |
|---------------------------------------------------|----------------------|--------------------|-----------------------|----------------------|---------------------------------------|---------------------|
| Revenue                                           |                      |                    |                       |                      |                                       |                     |
| Intergovernmental/Quasi-governmental Income       |                      |                    |                       |                      |                                       |                     |
| IHBG                                              | 47,586.99            | 328,095.09         | 1,437,429.00          | (77.17)%             | 64,388.94                             | 547,910.20          |
| Total Intergovernmental/Quasi-governmental Income | 47,586.99            | 328,095.09         | 1,437,429.00          | (77.17)%             | 64,388.94                             | 547,910.20          |
| CIT Income                                        |                      |                    |                       |                      |                                       |                     |
| CIT Occupancy Tax                                 | 0.00                 | 50,132.30          | 28,000.00             | 79.04%               | 0.00                                  | 0.00                |
| Total CIT Income                                  | 0.00                 | 50,132.30          | 28,000.00             | 79.04%               | 0.00                                  | 0.00                |
| Rentals and Leases                                |                      |                    |                       |                      |                                       |                     |
| Rentals Income                                    | 73,764.81            | 118,966.94         | 290,063.00            | (58.99)%             | 18,020.07                             | 103,311.54          |
| Rentals Income - 2016 Bond Repayment              | 6,046.93             | 36,281.58          | 0.00                  | 0.00%                | 6,046.93                              | 36,281.58           |
| Total Rentals and Leases                          | 79,811.74            | 155,248.52         | 290,063.00            | (46.48)%             | 24,067.00                             | 139,593.12          |
| Capital Lease Income                              |                      |                    |                       |                      |                                       |                     |
| Capital Lease Income                              | 2,867.04             | 11,420.56          | 23,000.00             | (50.35)%             | 3,048.13                              | 13,362.84           |
| Insurance Income - HomeGo                         | 502.14               | 1,478.00           | 3,000.00              | (50.73)%             | 231.56                                | 1,405.90            |
| Total Capital Lease Income                        | 3,369.18             | 12,898.56          | 26,000.00             | (50.39)%             | 3,279.69                              | 14,768.74           |
| Interest                                          |                      |                    |                       |                      |                                       |                     |
| Interest Income                                   | 0.00                 | 0.00               | 1,100.00              | (100.00)%            | 0.00                                  | 0.00                |
| Mortgages Interest Income                         | 1,184.63             | 3,152.98           | 3,500.00              | (9.91)%              | (705.88)                              | 558.82              |
| Other Interest Income                             | 0.00                 | 0.00               | 0.00                  | 0.00%                | 0.00                                  | 51.52               |
| Total Interest                                    | 1,184.63             | 3,152.98           | 4,600.00              | (31.46)%             | (705.88)                              | 610.34              |
| Services                                          |                      |                    |                       |                      |                                       |                     |
| Maintenance and Repair Income                     | 0.00                 | 0.00               | 750.00                | (100.00)%            | 0.00                                  | 181.00              |
| Total Services                                    | 0.00                 | 0.00               | 750.00                | (100.00)%            | 0.00                                  | 181.00              |
| Fees                                              |                      |                    |                       |                      |                                       |                     |
| PILOT Income                                      | 5,760.00             | 25,344.00          | 49,536.00             | (48.84)%             | 4,128.00                              | 24,768.00           |
| Late Fee Income                                   | 50.00                | 250.00             | 800.00                | (68.75)%             | 0.00                                  | 850.00              |
| NSF Check Charges and Fee Income                  | 0.00                 | 0.00               | 35.00                 | (100.00)%            | 0.00                                  | 35.00               |
| Total Fees                                        | 5,810.00             | 25,594.00          | 50,371.00             | (49.19)%             | 4,128.00                              | 25,653.00           |
| Other Sources of Funds                            |                      |                    |                       |                      |                                       |                     |

|                                           | Current Month Actual | Current YTD Actual | Preliminary<br>Budget | Percent<br>Remaining | Prior Year<br>Current Month<br>Actual | Prior YTD<br>Actual |
|-------------------------------------------|----------------------|--------------------|-----------------------|----------------------|---------------------------------------|---------------------|
| (Gain) Loss on Sale of Equipment          | 0.00                 | 0.00               | 50.00                 | (100.00)%            | 0.00                                  | 68.00               |
| Proceeds from Sale of Real Property       | 43,837.16            | 43,837.16          | 32,500.00             | 34.88%               | 0.00                                  | 0.00                |
| Vacated Debt Recovery Income              | 100.00               | 400.00             | 0.00                  | 0.00%                | 0.00                                  | 0.00                |
| Insurance Claim Income                    | 0.00                 | 0.00               | 0.00                  | 0.00%                | 32,292.51                             | 32,292.51           |
| Miscellaneous Income                      | 0.00                 | 9,275.43           | 500.00                | 1,755.09%            | 0.00                                  | 480.58              |
| Total Other Sources of Funds              | 43,937.16            | 53,512.59          | 33,050.00             | 61.91%               | 32,292.51                             | 32,841.09           |
| Total Revenue                             | 181,699.70           | 628,634.04         | 1,870,263.00          | (66.39)%             | 127,450.26                            | 761,557.49          |
| Expenses                                  |                      |                    |                       |                      |                                       |                     |
| Expenses Before Non-Cash Items            |                      |                    |                       |                      |                                       |                     |
| Personnel Services                        |                      |                    |                       |                      |                                       |                     |
| Personal Services                         | 0.00                 | 0.00               | 833,365.00            | 100.00%              | 0.00                                  | 0.00                |
| Salaries and Wages                        | 43,307.48            | 233,933.23         | 0.00                  | 0.00%                | 51,502.28                             | 274,265.84          |
| Social Security Contributions             | 3,416.86             | 18,436.75          | 0.00                  | 0.00%                | 4,020.30                              | 21,463.33           |
| Unemployment Compensation Payments to ESC | 389.81               | 1,247.97           | 0.00                  | 0.00%                | 618.07                                | 2,004.89            |
| Retirement Contributions                  | 5,264.31             | 28,546.65          | 0.00                  | 0.00%                | 5,992.36                              | 34,234.31           |
| Medical Insurance Contributions           | 5,608.82             | 33,652.92          | 0.00                  | 0.00%                | 6,417.12                              | 38,502.72           |
| Life/AD&D Insurance Premiums              | 59.50                | 357.00             | 0.00                  | 0.00%                | 68.00                                 | 408.00              |
| Worker's Compensation Premiums            | 674.32               | 3,429.79           | 0.00                  | 0.00%                | 591.38                                | 3,856.11            |
| Compensation to Board Members             | 1,356.00             | 7,068.00           | 0.00                  | 0.00%                | 1,050.00                              | 6,300.00            |
| Employee Awards and Premiums              | 0.00                 | 0.00               | 0.00                  | 0.00%                | (146.24)                              | (146.24)            |
| Service Benefits                          | 218.30               | 1,309.80           | 0.00                  | 0.00%                | 234.25                                | 1,405.50            |
| Total Personnel Services                  | 60,295.40            | 327,982.11         | 833,365.00            | 60.64%               | 70,347.52                             | 382,294.46          |
| General Administration Services           |                      |                    |                       |                      |                                       |                     |
| General Administrative Services           | 0.00                 | 0.00               | 14,800.00             | 100.00%              | 0.00                                  | 0.00                |
| Advertising                               | 0.00                 | 69.47              | 0.00                  | 0.00%                | 0.00                                  | 69.47               |
| Catering                                  | 101.96               | 1,001.50           | 0.00                  | 0.00%                | 0.00                                  | 90.30               |
| Investigative Services                    | 367.93               | 1,294.79           | 0.00                  | 0.00%                | 122.44                                | 812.58              |
| Laboratory Services                       | 25.00                | 925.00             | 0.00                  | 0.00%                | 700.00                                | 1,600.00            |
| Membership Dues and Subscriptions         | 182.66               | 1,096.04           | 0.00                  | 0.00%                | 186.66                                | 1,120.04            |
|                                           |                      | 9 of 49            |                       |                      |                                       |                     |