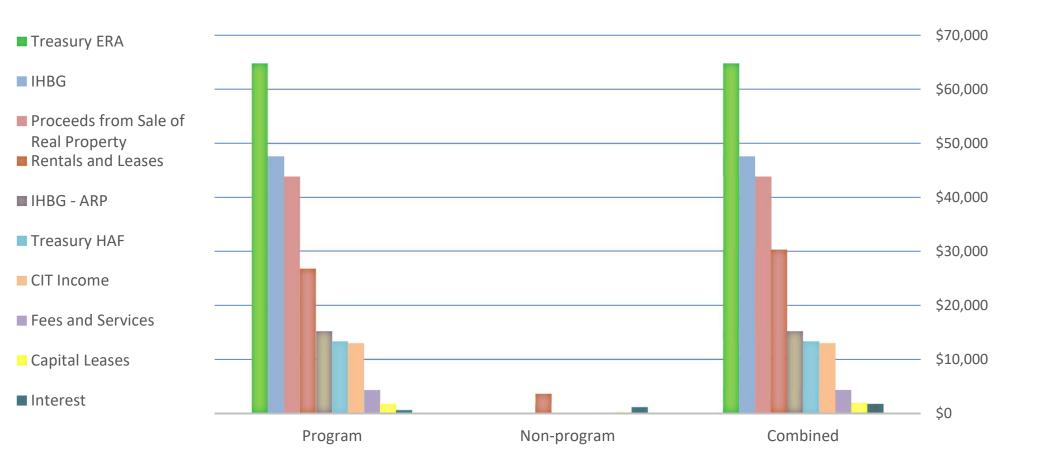

# **IHBG**

|                                                   | Current Month<br>Actual | Current YTD Actual | Preliminary<br>Budget | Percent<br>Remaining | Prior Year<br>Current Month<br>Actual | Prior YTD<br>Actual |
|---------------------------------------------------|-------------------------|--------------------|-----------------------|----------------------|---------------------------------------|---------------------|
| Revenue                                           |                         |                    |                       |                      |                                       |                     |
| Intergovernmental/Quasi-governmental Income       |                         |                    |                       |                      |                                       |                     |
| IHBG                                              | 47,586.99               | 328,095.09         | 1,437,429.00          | (77.17)%             | 64,388.94                             | 547,910.20          |
| CIT Occupancy Tax                                 | 0.00                    | 50,132.30          | 28,000.00             | 79.04%               | 0.00                                  | 0.00                |
| Total Intergovernmental/Quasi-governmental Income | 47,586.99               | 378,227.39         | 1,465,429.00          | (74.19)%             | 64,388.94                             | 547,910.20          |
| Rentals and Leases                                | 79,811.74               | 155,248.52         | 290,063.00            | (46.48)%             | 24,067.00                             | 139,593.12          |
| Capital Lease Income                              | 3,369.18                | 12,898.56          | 26,000.00             | (50.39)%             | 3,279.69                              | 14,768.74           |
| Interest                                          | 1,184.63                | 3,152.98           | 4,600.00              | (31.46)%             | (705.88)                              | 610.34              |
| Services                                          | 0.00                    | 0.00               | 750.00                | (100.00)%            | 0.00                                  | 181.00              |
| Fees                                              | 5,810.00                | 25,594.00          | 50,371.00             | (49.19)%             | 4,128.00                              | 25,653.00           |
| Miscellaneous                                     | 43,937.16               | 53,512.59          | 33,050.00             | 61.91%               | 32,292.51                             | 32,841.09           |
| Total Revenue                                     | 181,699.70              | 628,634.04         | 1,870,263.00          | (66.39)%             | 127,450.26                            | 761,557.49          |
| Expenses                                          |                         |                    |                       |                      |                                       |                     |
| Personnel Services                                | 60,295.40               | 327,982.11         | 833,365.00            | 60.64%               | 70,347.52                             | 382,294.46          |
| General Administration Services                   | 1,098.61                | 8,225.62           | 14,800.00             | 44.42%               | 1,387.78                              | 7,088.52            |
| Professional Services                             | 11,379.61               | 36,866.94          | 73,358.00             | 49.74%               | 770.11                                | 18,509.06           |
| Travel Services                                   | 300.00                  | 800.00             | 0.00                  | 0.00%                | 0.00                                  | 0.00                |
| Rentals/Leases                                    | 0.00                    | 0.00               | 5,000.00              | 100.00%              | 0.00                                  | 0.00                |
| Utilities                                         | 5,683.67                | 23,272.64          | 49,438.00             | 52.93%               | 3,420.13                              | 24,647.43           |
| Repair and Maintenance                            | 4,630.49                | 36,070.24          | 248,912.00            | 85.51%               | 4,891.26                              | 61,479.85           |
| Insurance                                         | 8,660.30                | 48,339.04          | 108,615.00            | 55.50%               | 7,310.88                              | 42,723.68           |
| Supplies/Small Tools and Equipment Purchases      | 8,006.20                | 29,747.75          | 46,910.00             | 36.59%               | 4,976.71                              | 20,997.01           |
| Motor Vehicle Equipment Supplies                  | 618.17                  | 1,657.99           | 5,700.00              | 70.91%               | 199.33                                | 895.39              |
| Special Programs and Payments                     | 15,900.73               | 45,343.86          | 313,527.00            | 85.54%               | 24,980.45                             | 142,304.07          |
| Construction/Improvements in Progress             | 0.00                    | 5,290.00           | 36,000.00             | 85.31%               | 0.00                                  | 0.00                |
| Machinery and Equipment Purchases                 | 0.00                    | 6,618.14           | 6,000.00              | (10.30)%             | 747.16                                | 2,092.14            |
| Other Expenses                                    |                         |                    |                       |                      |                                       |                     |
| Bank Fees                                         | 287.90                  | 1,646.57           | 3,200.00              | 48.54%               | 292.43                                | 1,691.88            |
| Payments in Lieu of Taxes (PILOT)                 | 416.67                  | 2,500.02           | 15,000.00             | 83.33%               | 416.67                                | 2,500.02            |
|                                                   |                         | 6 of 49            |                       |                      |                                       |                     |

|                                                   | Current Month Actual | Current YTD Actual | Preliminary<br>Budget | Percent<br>Remaining | Prior Year<br>Current Month<br>Actual | Prior YTD<br>Actual |
|---------------------------------------------------|----------------------|--------------------|-----------------------|----------------------|---------------------------------------|---------------------|
| Revenue                                           |                      |                    |                       |                      |                                       |                     |
| Intergovernmental/Quasi-governmental Income       |                      |                    |                       |                      |                                       |                     |
| IHBG                                              | 47,586.99            | 328,095.09         | 1,437,429.00          | (77.17)%             | 64,388.94                             | 547,910.20          |
| Total Intergovernmental/Quasi-governmental Income | 47,586.99            | 328,095.09         | 1,437,429.00          | (77.17)%             | 64,388.94                             | 547,910.20          |
| CIT Income                                        |                      |                    |                       |                      |                                       |                     |
| CIT Occupancy Tax                                 | 0.00                 | 50,132.30          | 28,000.00             | 79.04%               | 0.00                                  | 0.00                |
| Total CIT Income                                  | 0.00                 | 50,132.30          | 28,000.00             | 79.04%               | 0.00                                  | 0.00                |
| Rentals and Leases                                |                      |                    |                       |                      |                                       |                     |
| Rentals Income                                    | 73,764.81            | 118,966.94         | 290,063.00            | (58.99)%             | 18,020.07                             | 103,311.54          |
| Rentals Income - 2016 Bond Repayment              | 6,046.93             | 36,281.58          | 0.00                  | 0.00%                | 6,046.93                              | 36,281.58           |
| Total Rentals and Leases                          | 79,811.74            | 155,248.52         | 290,063.00            | (46.48)%             | 24,067.00                             | 139,593.12          |
| Capital Lease Income                              |                      |                    |                       |                      |                                       |                     |
| Capital Lease Income                              | 2,867.04             | 11,420.56          | 23,000.00             | (50.35)%             | 3,048.13                              | 13,362.84           |
| Insurance Income - HomeGo                         | 502.14               | 1,478.00           | 3,000.00              | (50.73)%             | 231.56                                | 1,405.90            |
| Total Capital Lease Income                        | 3,369.18             | 12,898.56          | 26,000.00             | (50.39)%             | 3,279.69                              | 14,768.74           |
| Interest                                          |                      |                    |                       |                      |                                       |                     |
| Interest Income                                   | 0.00                 | 0.00               | 1,100.00              | (100.00)%            | 0.00                                  | 0.00                |
| Mortgages Interest Income                         | 1,184.63             | 3,152.98           | 3,500.00              | (9.91)%              | (705.88)                              | 558.82              |
| Other Interest Income                             | 0.00                 | 0.00               | 0.00                  | 0.00%                | 0.00                                  | 51.52               |
| Total Interest                                    | 1,184.63             | 3,152.98           | 4,600.00              | (31.46)%             | (705.88)                              | 610.34              |
| Services                                          |                      |                    |                       |                      |                                       |                     |
| Maintenance and Repair Income                     | 0.00                 | 0.00               | 750.00                | (100.00)%            | 0.00                                  | 181.00              |
| Total Services                                    | 0.00                 | 0.00               | 750.00                | (100.00)%            | 0.00                                  | 181.00              |
| Fees                                              |                      |                    |                       |                      |                                       |                     |
| PILOT Income                                      | 5,760.00             | 25,344.00          | 49,536.00             | (48.84)%             | 4,128.00                              | 24,768.00           |
| Late Fee Income                                   | 50.00                | 250.00             | 800.00                | (68.75)%             | 0.00                                  | 850.00              |
| NSF Check Charges and Fee Income                  | 0.00                 | 0.00               | 35.00                 | (100.00)%            | 0.00                                  | 35.00               |
| Total Fees                                        | 5,810.00             | 25,594.00          | 50,371.00             | (49.19)%             | 4,128.00                              | 25,653.00           |
| Other Sources of Funds                            |                      |                    |                       |                      |                                       |                     |