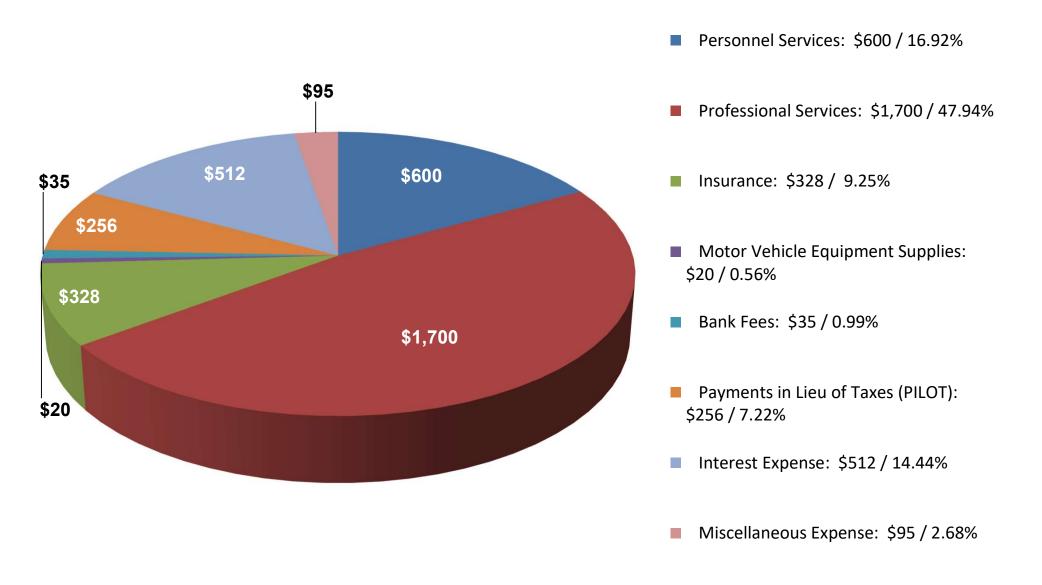

|                                           | Current Month Actual | Current YTD Actual | Preliminary<br>Budget | Percent<br>Remaining | Prior Year<br>Current Month<br>Actual | Prior YTD<br>Actual |
|-------------------------------------------|----------------------|--------------------|-----------------------|----------------------|---------------------------------------|---------------------|
| (Gain) Loss on Sale of Equipment          | 0.00                 | 0.00               | 50.00                 | (100.00)%            | 0.00                                  | 68.00               |
| Proceeds from Sale of Real Property       | 43,837.16            | 43,837.16          | 32,500.00             | 34.88%               | 0.00                                  | 0.00                |
| Vacated Debt Recovery Income              | 100.00               | 400.00             | 0.00                  | 0.00%                | 0.00                                  | 0.00                |
| Insurance Claim Income                    | 0.00                 | 0.00               | 0.00                  | 0.00%                | 32,292.51                             | 32,292.51           |
| Miscellaneous Income                      | 0.00                 | 9,275.43           | 500.00                | 1,755.09%            | 0.00                                  | 480.58              |
| Total Other Sources of Funds              | 43,937.16            | 53,512.59          | 33,050.00             | 61.91%               | 32,292.51                             | 32,841.09           |
| Total Revenue                             | 181,699.70           | 628,634.04         | 1,870,263.00          | (66.39)%             | 127,450.26                            | 761,557.49          |
| Expenses                                  |                      |                    |                       |                      |                                       |                     |
| Expenses Before Non-Cash Items            |                      |                    |                       |                      |                                       |                     |
| Personnel Services                        |                      |                    |                       |                      |                                       |                     |
| Personal Services                         | 0.00                 | 0.00               | 833,365.00            | 100.00%              | 0.00                                  | 0.00                |
| Salaries and Wages                        | 43,307.48            | 233,933.23         | 0.00                  | 0.00%                | 51,502.28                             | 274,265.84          |
| Social Security Contributions             | 3,416.86             | 18,436.75          | 0.00                  | 0.00%                | 4,020.30                              | 21,463.33           |
| Unemployment Compensation Payments to ESC | 389.81               | 1,247.97           | 0.00                  | 0.00%                | 618.07                                | 2,004.89            |
| Retirement Contributions                  | 5,264.31             | 28,546.65          | 0.00                  | 0.00%                | 5,992.36                              | 34,234.31           |
| Medical Insurance Contributions           | 5,608.82             | 33,652.92          | 0.00                  | 0.00%                | 6,417.12                              | 38,502.72           |
| Life/AD&D Insurance Premiums              | 59.50                | 357.00             | 0.00                  | 0.00%                | 68.00                                 | 408.00              |
| Worker's Compensation Premiums            | 674.32               | 3,429.79           | 0.00                  | 0.00%                | 591.38                                | 3,856.11            |
| Compensation to Board Members             | 1,356.00             | 7,068.00           | 0.00                  | 0.00%                | 1,050.00                              | 6,300.00            |
| Employee Awards and Premiums              | 0.00                 | 0.00               | 0.00                  | 0.00%                | (146.24)                              | (146.24)            |
| Service Benefits                          | 218.30               | 1,309.80           | 0.00                  | 0.00%                | 234.25                                | 1,405.50            |
| Total Personnel Services                  | 60,295.40            | 327,982.11         | 833,365.00            | 60.64%               | 70,347.52                             | 382,294.46          |
| General Administration Services           |                      |                    |                       |                      |                                       |                     |
| General Administrative Services           | 0.00                 | 0.00               | 14,800.00             | 100.00%              | 0.00                                  | 0.00                |
| Advertising                               | 0.00                 | 69.47              | 0.00                  | 0.00%                | 0.00                                  | 69.47               |
| Catering                                  | 101.96               | 1,001.50           | 0.00                  | 0.00%                | 0.00                                  | 90.30               |
| Investigative Services                    | 367.93               | 1,294.79           | 0.00                  | 0.00%                | 122.44                                | 812.58              |
| Laboratory Services                       | 25.00                | 925.00             | 0.00                  | 0.00%                | 700.00                                | 1,600.00            |
| Membership Dues and Subscriptions         | 182.66               | 1,096.04           | 0.00                  | 0.00%                | 186.66                                | 1,120.04            |
|                                           |                      | 9 of 49            |                       |                      |                                       |                     |

|                                        | Current Month<br>Actual | Current YTD<br>Actual | Preliminary<br>Budget | Percent<br>Remaining | Prior Year Current Month Actual | Prior YTD<br>Actual |
|----------------------------------------|-------------------------|-----------------------|-----------------------|----------------------|---------------------------------|---------------------|
| Postage and Delivery Services          | 208.60                  | 1,600.85              | 0.00                  | 0.00%                | 145.86                          | 1,892.62            |
| Printing, Binding, and Duplication     | 212.46                  | 2,222.97              | 0.00                  | 0.00%                | 232.82                          | 1,168.66            |
| Registration Fees and Tuition          | 0.00                    | 15.00                 | 0.00                  | 0.00%                | 0.00                            | 189.00              |
| Other General Administrative Services  | 0.00                    | 0.00                  | 0.00                  | 0.00%                | 0.00                            | 145.85              |
| Total General Administration Services  | 1,098.61                | 8,225.62              | 14,800.00             | 44.42%               | 1,387.78                        | 7,088.52            |
| Professional Services                  |                         |                       |                       |                      |                                 |                     |
| Professional Services                  | 0.00                    | 0.00                  | 73,358.00             | 100.00%              | 0.00                            | 0.00                |
| Architectural and Engineering Services | 682.00                  | 982.00                | 0.00                  | 0.00%                | 0.00                            | 0.00                |
| Financial and Audit Services           | 6,500.00                | 18,500.00             | 0.00                  | 0.00%                | 0.00                            | 15,000.00           |
| Legal Services                         | 4,163.90                | 10,182.68             | 0.00                  | 0.00%                | 736.40                          | 3,306.80            |
| Security Services                      | 33.71                   | 202.26                | 0.00                  | 0.00%                | 33.71                           | 202.26              |
| Other Consulting Services              | 0.00                    | 7,000.00              | 0.00                  | 0.00%                | 0.00                            | 0.00                |
| Total Professional Services            | 11,379.61               | 36,866.94             | 73,358.00             | 49.74%               | 770.11                          | 18,509.06           |
| Travel Services                        |                         |                       |                       |                      |                                 |                     |
| Mileage - Out of Town                  | 0.00                    | 140.00                | 0.00                  | 0.00%                | 0.00                            | 0.00                |
| Lodging                                | 300.00                  | 552.00                | 0.00                  | 0.00%                | 0.00                            | 0.00                |
| Meals and Incidentals                  | 0.00                    | 108.00                | 0.00                  | 0.00%                | 0.00                            | 0.00                |
| Total Travel Services                  | 300.00                  | 800.00                | 0.00                  | 0.00%                | 0.00                            | 0.00                |
| Rentals/Leases                         |                         |                       |                       |                      |                                 |                     |
| Rentals/Leases                         | 0.00                    | 0.00                  | 5,000.00              | 100.00%              | 0.00                            | 0.00                |
| Total Rentals/Leases                   | 0.00                    | 0.00                  | 5,000.00              | 100.00%              | 0.00                            | 0.00                |
| Utilities                              |                         |                       |                       |                      |                                 |                     |
| Utility Services                       | 0.00                    | 0.00                  | 49,438.00             | 100.00%              | 0.00                            | 0.00                |
| Cellular Telephone Service             | 163.82                  | 983.94                | 0.00                  | 0.00%                | 164.51                          | 906.39              |
| Electrical Service                     | 1,904.85                | 9,029.11              | 0.00                  | 0.00%                | 1,882.43                        | 9,528.69            |
| Sewer Service                          | 467.40                  | 3,414.90              | 0.00                  | 0.00%                | 540.00                          | 3,669.26            |
| Telephone Service                      | 196.47                  | 1,184.81              | 0.00                  | 0.00%                | 224.39                          | 1,197.37            |
| Waste Removal/Recycling Service        | 2,320.50                | 4,691.75              | 0.00                  | 0.00%                | 0.00                            | 5,466.36            |
| Water Service                          | 630.63                  | 3,968.13              | 0.00                  | 0.00%                | 608.80                          | 3,879.36            |

|                                                              | Current Month Actual | Current YTD Actual | Preliminary<br>Budget | Percent<br>Remaining | Prior Year<br>Current Month<br>Actual | Prior YTD<br>Actual |
|--------------------------------------------------------------|----------------------|--------------------|-----------------------|----------------------|---------------------------------------|---------------------|
| Total Utilities                                              | 5,683.67             | 23,272.64          | 49,438.00             | 52.93%               | 3,420.13                              | 24,647.43           |
| Repair and Maintenance                                       |                      |                    |                       |                      |                                       |                     |
| Facilities Repair/Maintenance                                | 0.00                 | 0.00               | 248,912.00            | 100.00%              | 0.00                                  | 0.00                |
| Carpentry Repair/Maintenance Services                        | 0.00                 | 7,325.00           | 0.00                  | 0.00%                | 0.00                                  | 26,230.26           |
| Electrical Repair/Maintenance Services                       | 0.00                 | 0.00               | 0.00                  | 0.00%                | 0.00                                  | 761.75              |
| Flooring Repair/Maintenance Services                         | 0.00                 | 4,467.50           | 0.00                  | 0.00%                | 0.00                                  | 6,209.50            |
| HVAC Repair/Maintenance Services                             | 99.00                | 869.00             | 0.00                  | 0.00%                | 0.00                                  | 0.00                |
| Painting Repair/Maintenance Services                         | 0.00                 | 0.00               | 0.00                  | 0.00%                | 0.00                                  | 850.00              |
| Plumbing Repair/Maintenance Services                         | 0.00                 | 0.00               | 0.00                  | 0.00%                | 220.50                                | 220.50              |
| Janitorial Repair/Maintenance Services                       | 108.60               | 2,403.20           | 0.00                  | 0.00%                | 501.50                                | 2,932.68            |
| Pest Control Repair/Maintenance Services                     | 910.00               | 2,320.00           | 0.00                  | 0.00%                | 500.00                                | 2,380.00            |
| Groundskeeping Repair/Maintenance Services                   | 3,280.89             | 17,123.54          | 0.00                  | 0.00%                | 3,444.26                              | 15,986.64           |
| Other Facilities Repair/Maintenance Services                 | 0.00                 | 0.00               | 0.00                  | 0.00%                | 0.00                                  | 210.00              |
| Maintenance Tools, Machinery, and Equipment Repair/Maint.    | 0.00                 | 0.00               | 0.00                  | 0.00%                | 0.00                                  | 30.00               |
| Motor Vehicles and Equipment Repair/Maintenance              | 0.00                 | 0.00               | 0.00                  | 0.00%                | 0.00                                  | 690.88              |
| Safety and Security Equipment Repair/Maintenance             | 0.00                 | 170.00             | 0.00                  | 0.00%                | 0.00                                  | 465.75              |
| Streets, Sidewalks, and Utility Infrastructure Repair/Maint. | 232.00               | 1,392.00           | 0.00                  | 0.00%                | 225.00                                | 4,511.89            |
| Total Repair and Maintenance                                 | 4,630.49             | 36,070.24          | 248,912.00            | 85.51%               | 4,891.26                              | 61,479.85           |
| Insurance                                                    |                      |                    |                       |                      |                                       |                     |
| Insurance                                                    | 0.00                 | 0.00               | 108,615.00            | 100.00%              | 0.00                                  | 0.00                |
| Bonding Insurance                                            | 408.41               | 2,513.78           | 0.00                  | 0.00%                | 256.83                                | 1,464.43            |
| Liability Insurance                                          | 989.92               | 5,878.95           | 0.00                  | 0.00%                | 969.73                                | 5,022.28            |
| Motor Vehicle Insurance                                      | 245.20               | 1,439.55           | 0.00                  | 0.00%                | 265.49                                | 1,558.72            |
| Property Insurance                                           | 3,522.91             | 17,764.74          | 0.00                  | 0.00%                | 2,398.67                              | 14,157.00           |
| Flood and Earthquake Insurance                               | 2,706.36             | 16,017.02          | 0.00                  | 0.00%                | 2,632.66                              | 15,796.25           |
| Renters Insurance                                            | 787.50               | 4,725.00           | 0.00                  | 0.00%                | 787.50                                | 4,725.00            |
| Total Insurance                                              | 8,660.30             | 48,339.04          | 108,615.00            | 55.50%               | 7,310.88                              | 42,723.68           |

|                                                             | Current Month Actual | Current YTD Actual | Preliminary<br>Budget | Percent<br>Remaining | Prior Year<br>Current Month<br>Actual | Prior YTD<br>Actual |
|-------------------------------------------------------------|----------------------|--------------------|-----------------------|----------------------|---------------------------------------|---------------------|
| Supplies/Small Tools and Equipment Purchases                |                      |                    |                       |                      |                                       |                     |
| Supplies/Small Tools and Equipment Purchases                | 0.00                 | 0.00               | 46,910.00             | 100.00%              | 0.00                                  | 0.00                |
| Computer Equipment                                          | 4,396.97             | 4,396.97           | 0.00                  | 0.00%                | 0.00                                  | 439.95              |
| Computer Software                                           | 544.83               | 3,080.90           | 0.00                  | 0.00%                | 350.89                                | 2,082.34            |
| Furniture, Furnishings, and Appliances                      | 290.32               | 5,130.30           | 0.00                  | 0.00%                | 0.00                                  | 222.20              |
| Office Equipment                                            | 0.00                 | 152.48             | 0.00                  | 0.00%                | 0.00                                  | 0.00                |
| Office Supplies                                             | 805.36               | 4,126.47           | 0.00                  | 0.00%                | 460.66                                | 2,913.76            |
| Safety and Security Supplies                                | 0.00                 | 0.00               | 0.00                  | 0.00%                | 0.00                                  | 309.67              |
| Carpentry and Hardware Supplies                             | 1,508.10             | 12,183.03          | 0.00                  | 0.00%                | 4,111.27                              | 13,230.76           |
| Janitorial Supplies                                         | 109.10               | 262.29             | 0.00                  | 0.00%                | 0.00                                  | 1,026.84            |
| Small Tools and Equipment                                   | 351.52               | 415.31             | 0.00                  | 0.00%                | 15.99                                 | 692.05              |
| Other Facility and Hardware Supplies                        | 0.00                 | 0.00               | 0.00                  | 0.00%                | 37.90                                 | 79.44               |
| Total Supplies/Small Tools and Equipment Purchases          | 8,006.20             | 29,747.75          | 46,910.00             | 36.59%               | 4,976.71                              | 20,997.01           |
| Motor Vehicle Equipment Supplies                            |                      |                    |                       |                      |                                       |                     |
| Motor Vehicle & Motorized Equip. Supplies & Small Purchases | 0.00                 | 0.00               | 5,700.00              | 100.00%              | 0.00                                  | 0.00                |
| Gasoline and Diesel                                         | 547.47               | 1,553.44           | 0.00                  | 0.00%                | 223.48                                | 895.39              |
| Oil, Lubricants, and Fluids                                 | 46.94                | 46.94              | 0.00                  | 0.00%                | 0.00                                  | 0.00                |
| Replacement Parts                                           | 23.76                | 57.61              | 0.00                  | 0.00%                | 0.00                                  | 0.00                |
| Other Operating Supplies                                    | 0.00                 | 0.00               | 0.00                  | 0.00%                | (24.15)                               | 0.00                |
| Total Motor Vehicle Equipment Supplies                      | 618.17               | 1,657.99           | 5,700.00              | 70.91%               | 199.33                                | 895.39              |
| Special Programs and Payments                               |                      |                    |                       |                      |                                       |                     |
| Special Programs and Payments                               | 0.00                 | 0.00               | 313,527.00            | 100.00%              | 0.00                                  | 0.00                |
| MHAP Payments                                               | 16,591.73            | 45,343.86          | 0.00                  | 0.00%                | 24,980.45                             | 142,304.07          |
| MHAP Payments - CIT Funded                                  | (691.00)             | 0.00               | 0.00                  | 0.00%                | 0.00                                  | 0.00                |
| Total Special Programs and Payments                         | 15,900.73            | 45,343.86          | 313,527.00            | 85.54%               | 24,980.45                             | 142,304.07          |
| Construction/Improvements in Progress                       |                      |                    |                       |                      |                                       |                     |
| Construction/Improvements in Progress                       | 0.00                 | 0.00               | 36,000.00             | 100.00%              | 0.00                                  | 0.00                |
| HVAC                                                        | 0.00                 | 2,290.00           | 0.00                  | 0.00%                | 0.00                                  | 0.00                |

|                                               | Current Month<br>Actual | Current YTD Actual | Preliminary<br>Budget | Percent<br>Remaining | Prior Year Current Month Actual | Prior YTD<br>Actual |
|-----------------------------------------------|-------------------------|--------------------|-----------------------|----------------------|---------------------------------|---------------------|
| Landscaping                                   | 0.00                    | 3,000.00           | 0.00                  | 0.00%                | 0.00                            | 0.00                |
| Total Construction/Improvements in Progress   | 0.00                    | 5,290.00           | 36,000.00             | 85.31%               | 0.00                            | 0.00                |
| Machinery and Equipment Purchases             |                         |                    |                       |                      |                                 |                     |
| Machinery and Equipment Purchases             | 0.00                    | 0.00               | 6,000.00              | 100.00%              | 0.00                            | 0.00                |
| Dwelling Furniture, Appliances, and Equipment | 0.00                    | 6,618.14           | 0.00                  | 0.00%                | 747.16                          | 2,092.14            |
| Total Machinery and Equipment Purchases       | 0.00                    | 6,618.14           | 6,000.00              | (10.30)%             | 747.16                          | 2,092.14            |
| Other Expenses                                |                         |                    |                       |                      |                                 |                     |
| Bank Fees                                     | 287.90                  | 1,646.57           | 3,200.00              | 48.54%               | 292.43                          | 1,691.88            |
| Payments in Lieu of Taxes (PILOT)             | 416.67                  | 2,500.02           | 15,000.00             | 83.33%               | 416.67                          | 2,500.02            |
| Interest Expense                              | 2,781.86                | 16,498.72          | 32,729.00             | 49.59%               | 2,912.37                        | 17,259.96           |
| Service and Other Awards                      | 0.00                    | 0.00               | 1,750.00              | 100.00%              | 0.00                            | 0.00                |
| Tenant Compliance Incentives                  | 0.00                    | 8,125.00           | 8,125.00              | 0.00%                | 0.00                            | 8,075.00            |
| Total Other Expenses                          | 3,486.43                | 28,770.31          | 60,804.00             | 52.68%               | 3,621.47                        | 29,526.86           |
| Total Expenses Before Non-Cash Items          | 120,059.61              | 598,984.64         | 1,802,429.00          | 66.77%               | 122,652.80                      | 732,558.47          |
| Non-Cash (Income) Expense                     |                         |                    |                       |                      |                                 |                     |
| Depreciation                                  | 24,836.86               | 150,064.54         | 0.00                  | 0.00%                | 25,123.89                       | 150,345.13          |
| Basis of Real Property Exchanged              | 39,470.72               | 39,470.72          | 0.00                  | 0.00%                | 0.00                            | 0.00                |
| Total Non-Cash (Income) Expense               | 64,307.58               | 189,535.26         | 0.00                  | 0.00%                | 25,123.89                       | 150,345.13          |
| Total Expenses                                | 184,367.19              | 788,519.90         | 1,802,429.00          | 56.25%               | 147,776.69                      | 882,903.60          |
| Change in Net Assets                          | (2,667.49)              | (159,885.86)       | 67,834.00             | (335.70)%            | (20,326.43)                     | (121,346.11)        |