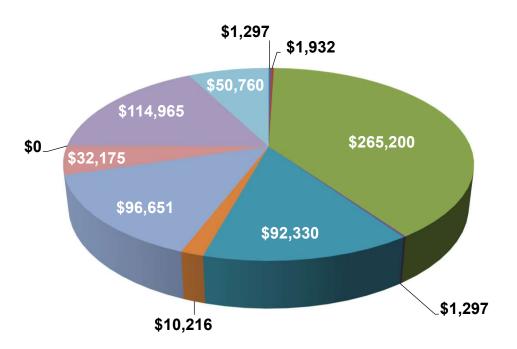

#### Coquille Indian Housing Authority Statement of Revenues and Expenditures - Program 3/1/2022 - 3/31/2022

Total Revenues: \$231,087