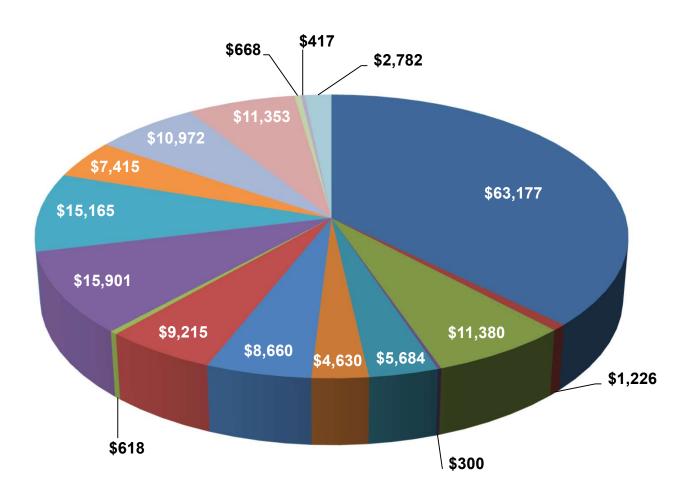

#### Coquille Indian Housing Authority Statement of Revenues and Expenditures - Program 3/1/2022 - 3/31/2022

- Personnel Services: \$63,177 / 37.26%
- General Administration Services: \$1,226 / 0.72%
- Professional Services: \$11,380 / 6.71%
- Travel Services: \$300 / 0.18%
- Utilities: \$5,684 / 3.35%
- Repair and Maintenance: \$4,630 / 2.73%
- Insurance: \$8,660 / 5.11%
- Supplies/Small Tools and Equipment Purchases: \$9,215 / 5.43%
- Motor Vehicle Equipment Supplies: \$618 / 0.36%
- Special Programs and Payments IHBG: \$15.901 / 9.38%
- Special Programs and Payments IHBG ARP: \$15,165 / 8.94%
- Special Programs and Payments ERA: \$7,415 / 4.38%
- Special Programs and Payments HAF: \$10,972 / 6.47%
- Special Programs and Payments CIT MHAP: \$11,353 / 6.70%
- Bank Fees: \$668 / 0.39%
- Payments in Lieu of Taxes (PILOT): \$417 / 0.25%
- Interest Expense: \$2,782 / 1.64%

Total Expenditures: \$169,563