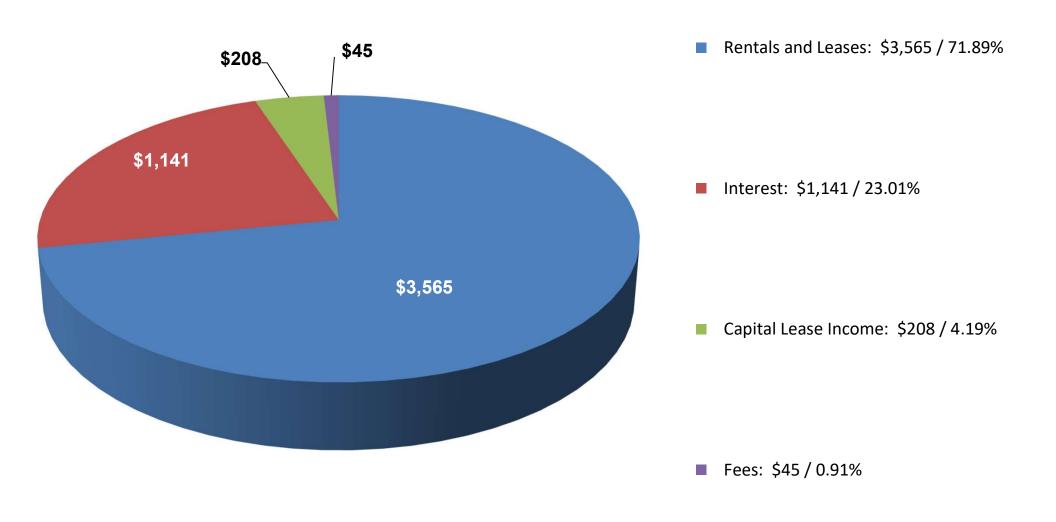

|                                                   | Current Month Actual | Current YTD Actual | Preliminary<br>Budget | Percent<br>Remaining | Prior Year<br>Current Month<br>Actual | Prior YTD<br>Actual |
|---------------------------------------------------|----------------------|--------------------|-----------------------|----------------------|---------------------------------------|---------------------|
| Revenue                                           |                      |                    |                       |                      |                                       |                     |
| Intergovernmental/Quasi-governmental Income       |                      |                    |                       |                      |                                       |                     |
| IHBG                                              | 47,586.99            | 328,095.09         | 1,437,429.00          | (77.17)%             | 64,388.94                             | 547,910.20          |
| Total Intergovernmental/Quasi-governmental Income | 47,586.99            | 328,095.09         | 1,437,429.00          | (77.17)%             | 64,388.94                             | 547,910.20          |
| CIT Income                                        |                      |                    |                       |                      |                                       |                     |
| CIT Occupancy Tax                                 | 0.00                 | 50,132.30          | 28,000.00             | 79.04%               | 0.00                                  | 0.00                |
| Total CIT Income                                  | 0.00                 | 50,132.30          | 28,000.00             | 79.04%               | 0.00                                  | 0.00                |
| Rentals and Leases                                |                      |                    |                       |                      |                                       |                     |
| Rentals Income                                    | 73,764.81            | 118,966.94         | 290,063.00            | (58.99)%             | 18,020.07                             | 103,311.54          |
| Rentals Income - 2016 Bond Repayment              | 6,046.93             | 36,281.58          | 0.00                  | 0.00%                | 6,046.93                              | 36,281.58           |
| Total Rentals and Leases                          | 79,811.74            | 155,248.52         | 290,063.00            | (46.48)%             | 24,067.00                             | 139,593.12          |
| Capital Lease Income                              |                      |                    |                       |                      |                                       |                     |
| Capital Lease Income                              | 2,867.04             | 11,420.56          | 23,000.00             | (50.35)%             | 3,048.13                              | 13,362.84           |
| Insurance Income - HomeGo                         | 502.14               | 1,478.00           | 3,000.00              | (50.73)%             | 231.56                                | 1,405.90            |
| Total Capital Lease Income                        | 3,369.18             | 12,898.56          | 26,000.00             | (50.39)%             | 3,279.69                              | 14,768.74           |
| Interest                                          |                      |                    |                       |                      |                                       |                     |
| Interest Income                                   | 0.00                 | 0.00               | 1,100.00              | (100.00)%            | 0.00                                  | 0.00                |
| Mortgages Interest Income                         | 1,184.63             | 3,152.98           | 3,500.00              | (9.91)%              | (705.88)                              | 558.82              |
| Other Interest Income                             | 0.00                 | 0.00               | 0.00                  | 0.00%                | 0.00                                  | 51.52               |
| Total Interest                                    | 1,184.63             | 3,152.98           | 4,600.00              | (31.46)%             | (705.88)                              | 610.34              |
| Services                                          |                      |                    |                       |                      |                                       |                     |
| Maintenance and Repair Income                     | 0.00                 | 0.00               | 750.00                | (100.00)%            | 0.00                                  | 181.00              |
| Total Services                                    | 0.00                 | 0.00               | 750.00                | (100.00)%            | 0.00                                  | 181.00              |
| Fees                                              |                      |                    |                       |                      |                                       |                     |
| PILOT Income                                      | 5,760.00             | 25,344.00          | 49,536.00             | (48.84)%             | 4,128.00                              | 24,768.00           |
| Late Fee Income                                   | 50.00                | 250.00             | 800.00                | (68.75)%             | 0.00                                  | 850.00              |
| NSF Check Charges and Fee Income                  | 0.00                 | 0.00               | 35.00                 | (100.00)%            | 0.00                                  | 35.00               |
| Total Fees                                        | 5,810.00             | 25,594.00          | 50,371.00             | (49.19)%             | 4,128.00                              | 25,653.00           |
| Other Sources of Funds                            |                      |                    |                       |                      |                                       |                     |