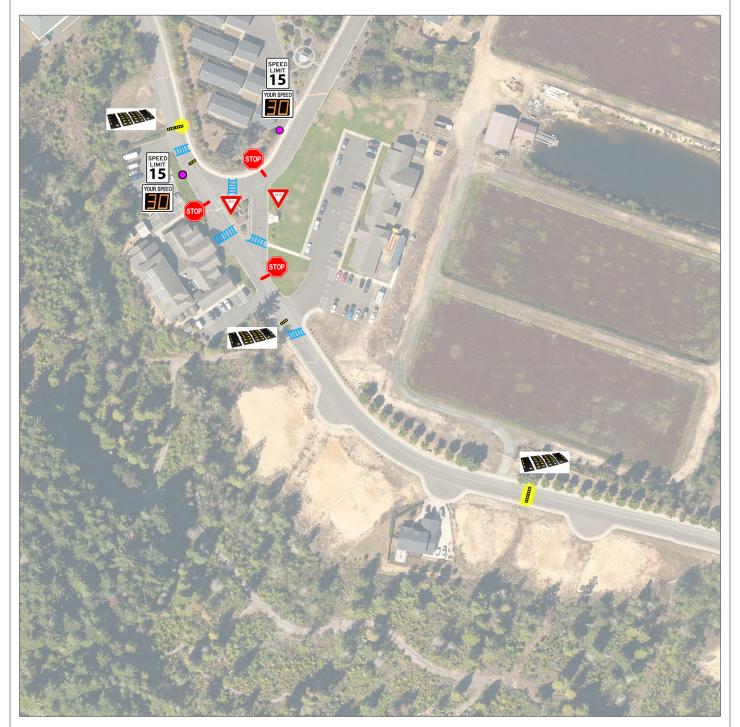

## Miluk Dr. & Mexeye Loop Intersection - Interium Changes

Speed bumps highlighted in yellow are newly proposed.

April 27, 2022

## Per CIT Operations Director:

"The location was determined by measuring from the centerline of the yellow speed bump located at the top left of the picture near the three cars, to the end of the double yellow lines located toward the bottom right of the picture near Mexeye Lp. This measurement was divided in half for the location of the new speed bumps. The actual placement was moved a few feet up hill to keep it out of the intersection of the emergency lane to the KWC and Miluk Dr.

Staff have also asked to extend a speed bump down by the Learning Center so that it extends across both lanes."