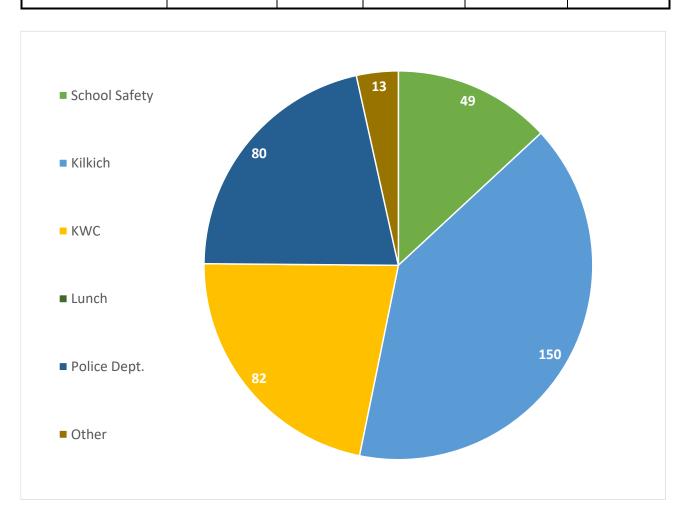

| Total Number of Calls for CITPD |    |  |
|---------------------------------|----|--|
|                                 |    |  |
| Total Number of Calls for CCSO  | 44 |  |

| Monthly Security Report |                               |                       |                                                    |              |       |
|-------------------------|-------------------------------|-----------------------|----------------------------------------------------|--------------|-------|
| Date                    | Total KWC Foot<br>Patrols     | Total Kilkich<br>Laps | Notes                                              |              |       |
| February                | 77                            | 167                   | Unsecured Doors: 26                                |              |       |
|                         |                               |                       | 22.001: Upset Guest at KWC                         |              |       |
|                         |                               |                       | KWC Covid Screening Request                        |              |       |
|                         |                               |                       | Safety Committee Meeting                           |              |       |
|                         |                               |                       | Equipment Order                                    |              |       |
|                         |                               |                       | DPSST issue with Spani Certification. Issue fixed. |              |       |
|                         |                               |                       |                                                    |              |       |
| -                       | Total Community Contacts      |                       |                                                    | 559          |       |
|                         |                               |                       |                                                    |              |       |
|                         | Total representation in hours |                       |                                                    |              |       |
| School Safety           | Kilkich                       | KWC                   | Lunch                                              | Police Dept. | Other |
| 49                      | 150                           | 82                    | 0                                                  | 80           | 13    |