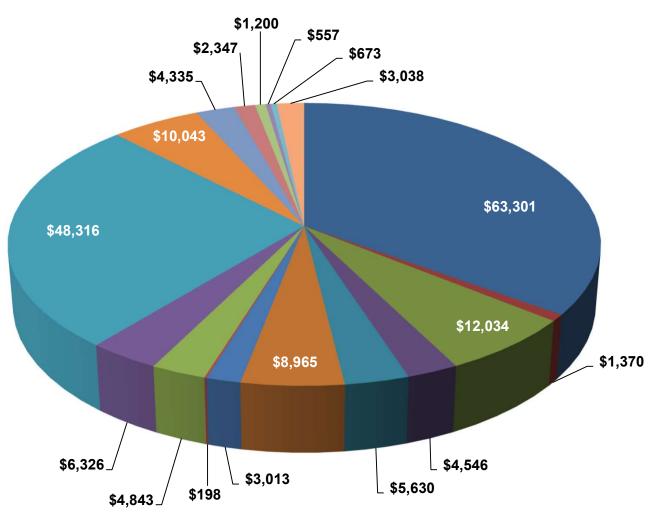

#### Coquille Indian Housing Authority Statement of Revenues and Expenditures - Program 2/1/2022 - 2/28/2022

- Personnel Services: \$62,969 / 35.63%
- General Administration Services: \$1,370 / 0.78%
- Professional Services: \$12,034 / 6.81%
- Utilities: \$4,546 / 2.57%
- Repair and Maintenance:
- \$5,423 / 3.07%
  Insurance: \$8,637 / 4.89%
- Supplies/Small Tools and Equipment Purchases: \$3,013 / 1.70%
- Motor Vehicle Equipment Supplies: \$198 / 0.11%
- Special Programs and Payments IHBG: \$4,843 / 2.74%
- Special Programs and Payments IHBG ARP: \$6,326 / 3.58%
- Special Programs and Payments ERA: \$48,316 / 27.32%
- Special Programs and Payments HAF: \$10,043 / 5.68%
- Special Programs and Payments CIT MHAP: \$4,335 / 2.45%
- Machinery and Equipment Purchases: \$1,200 / 0.68%
- Bank Fees: \$557 / 0.32%
- Payments in Lieu of Taxes (PILOT): \$417 / 0.24%
- Interest Expense: \$2,523 / 1.43%