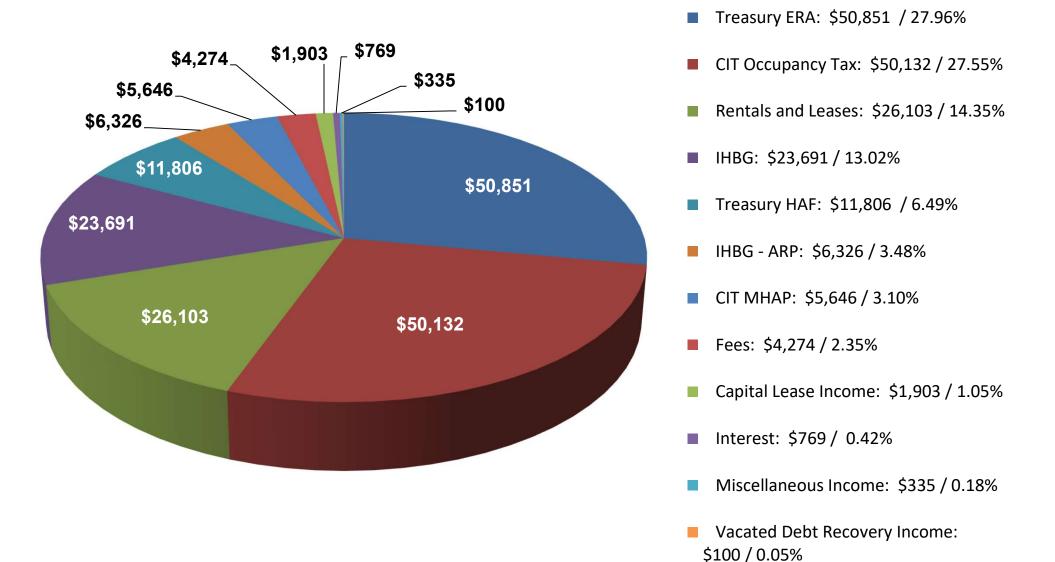

# **IHBG**

|                                                   | Current Month Actual | Current YTD Actual | Preliminary<br>Budget | Percent<br>Remaining | Prior Year<br>Current Month<br>Actual | Prior YTD<br>Actual |
|---------------------------------------------------|----------------------|--------------------|-----------------------|----------------------|---------------------------------------|---------------------|
| Revenue                                           |                      |                    |                       |                      |                                       |                     |
| Intergovernmental/Quasi-governmental Income       | •• •••               |                    |                       | (00.40)0/            | 44-2-040                              | 100 -01 00          |
| IHBG                                              | 23,690.86            | 280,508.10         | 1,437,429.00          | (80.49)%             | 117,350.49                            | 483,521.26          |
| CIT Occupancy Tax                                 | 50,132.30            | 50,132.30          | 28,000.00             | 79.04%               | 0.00                                  | 0.00                |
| Total Intergovernmental/Quasi-governmental Income | 73,823.16            | 330,640.40         | 1,465,429.00          | (77.44)%             | 117,350.49                            | 483,521.26          |
| Rentals and Leases                                | 26,103.00            | 75,436.78          | 290,063.00            | (73.99)%             | 23,726.00                             | 115,526.12          |
| Capital Lease Income                              | 1,903.15             | 9,529.38           | 26,000.00             | (63.35)%             | 1,754.36                              | 11,489.05           |
| Interest                                          | 768.53               | 1,968.35           | 4,600.00              | (57.21)%             | 703.35                                | 1,316.22            |
| Services                                          | 0.00                 | 0.00               | 750.00                | (100.00)%            | 156.00                                | 181.00              |
| Fees                                              | 4,274.00             | 19,784.00          | 50,371.00             | (60.72)%             | 4,328.00                              | 21,525.00           |
| Miscellaneous                                     | 435.33               | 9,575.43           | 33,050.00             | (71.03)%             | 5.65                                  | 548.58              |
| Total Revenue                                     | 107,307.17           | 446,934.34         | 1,870,263.00          | (76.10)%             | 148,023.85                            | 634,107.23          |
| Expenses                                          |                      |                    |                       |                      |                                       |                     |
| Personnel Services                                | 57,915.77            | 267,686.71         | 833,365.00            | 67.88%               | 64,189.31                             | 311,946.94          |
| General Administration Services                   | 1,195.57             | 7,127.01           | 14,800.00             | 51.84%               | 727.71                                | 5,700.74            |
| Professional Services                             | 12,033.71            | 25,487.33          | 73,358.00             | 65.26%               | 15,386.51                             | 17,738.95           |
| Travel Services                                   | 0.00                 | 500.00             | 0.00                  | 0.00%                | 0.00                                  | 0.00                |
| Rentals/Leases                                    | 0.00                 | 0.00               | 5,000.00              | 100.00%              | 0.00                                  | 0.00                |
| Utilities                                         | 4,545.81             | 17,588.97          | 49,438.00             | 64.42%               | 3,941.91                              | 21,227.30           |
| Repair and Maintenance                            | 5,423.16             | 31,439.75          | 248,912.00            | 87.37%               | 19,372.46                             | 56,588.59           |
| Insurance                                         | 8,636.56             | 39,678.74          | 108,615.00            | 63.47%               | 7,285.23                              | 35,412.80           |
| Supplies/Small Tools and Equipment Purchases      | 2,908.33             | 21,741.55          | 46,910.00             | 53.65%               | 3,126.07                              | 16,020.30           |
| Motor Vehicle Equipment Supplies                  | 198.46               | 1,039.82           | 5,700.00              | 81.76%               | 132.44                                | 696.06              |
| Special Programs and Payments                     | 4,843.20             | 29,443.13          | 313,527.00            | 90.61%               | 25,043.01                             | 117,323.62          |
| Construction/Improvements in Progress             | 0.00                 | 5,290.00           | 36,000.00             | 85.31%               | 0.00                                  | 0.00                |
| Machinery and Equipment Purchases                 | 1,199.98             | 6,618.14           | 6,000.00              | (10.30)%             | 395.00                                | 1,344.98            |
| Other Expenses                                    |                      |                    |                       |                      |                                       |                     |
| Bank Fees                                         | 280.12               | 1,358.67           | 3,200.00              | 57.54%               | 297.70                                | 1,399.45            |
| Payments in Lieu of Taxes (PILOT)                 | 416.67               | 2,083.35           | 15,000.00             | 86.11%               | 416.67                                | 2,083.35            |
|                                                   |                      | 6 of 48            |                       |                      |                                       |                     |

|                                                   | Current Month<br>Actual | Current YTD Actual | Preliminary<br>Budget | Percent<br>Remaining | Prior Year<br>Current Month<br>Actual | Prior YTD<br>Actual |
|---------------------------------------------------|-------------------------|--------------------|-----------------------|----------------------|---------------------------------------|---------------------|
| Revenue                                           |                         |                    |                       |                      |                                       |                     |
| Intergovernmental/Quasi-governmental Income       |                         |                    |                       |                      |                                       |                     |
| IHBG                                              | 23,690.86               | 280,508.10         | 1,437,429.00          | (80.49)%             | 117,350.49                            | 483,521.26          |
| Total Intergovernmental/Quasi-governmental Income | 23,690.86               | 280,508.10         | 1,437,429.00          | (80.49)%             | 117,350.49                            | 483,521.26          |
| CIT Income                                        |                         |                    |                       |                      |                                       |                     |
| CIT Occupancy Tax                                 | 50,132.30               | 50,132.30          | 28,000.00             | 79.04%               | 0.00                                  | 0.00                |
| Total CIT Income                                  | 50,132.30               | 50,132.30          | 28,000.00             | 79.04%               | 0.00                                  | 0.00                |
| Rentals and Leases                                |                         |                    |                       |                      |                                       |                     |
| Rentals Income                                    | 20,056.07               | 45,202.13          | 290,063.00            | (84.42)%             | 17,679.07                             | 85,291.47           |
| Rentals Income - 2016 Bond Repayment              | 6,046.93                | 30,234.65          | 0.00                  | 0.00%                | 6,046.93                              | 30,234.65           |
| Total Rentals and Leases                          | 26,103.00               | 75,436.78          | 290,063.00            | (73.99)%             | 23,726.00                             | 115,526.12          |
| Capital Lease Income                              |                         |                    |                       |                      |                                       |                     |
| Capital Lease Income                              | 1,655.05                | 8,553.52           | 23,000.00             | (62.81)%             | 1,522.80                              | 10,314.71           |
| Insurance Income - HomeGo                         | 248.10                  | 975.86             | 3,000.00              | (67.47)%             | 231.56                                | 1,174.34            |
| Total Capital Lease Income                        | 1,903.15                | 9,529.38           | 26,000.00             | (63.35)%             | 1,754.36                              | 11,489.05           |
| Interest                                          |                         |                    |                       |                      |                                       |                     |
| Interest Income                                   | 0.00                    | 0.00               | 1,100.00              | (100.00)%            | 0.00                                  | 0.00                |
| Mortgages Interest Income                         | 768.53                  | 1,968.35           | 3,500.00              | (43.76)%             | 703.35                                | 1,264.70            |
| Other Interest Income                             | 0.00                    | 0.00               | 0.00                  | 0.00%                | 0.00                                  | 51.52               |
| Total Interest                                    | 768.53                  | 1,968.35           | 4,600.00              | (57.21)%             | 703.35                                | 1,316.22            |
| Services                                          |                         |                    |                       |                      |                                       |                     |
| Maintenance and Repair Income                     | 0.00                    | 0.00               | 750.00                | (100.00)%            | 156.00                                | 181.00              |
| Total Services                                    | 0.00                    | 0.00               | 750.00                | (100.00)%            | 156.00                                | 181.00              |
| Fees                                              |                         |                    |                       |                      |                                       |                     |
| PILOT Income                                      | 4,224.00                | 19,584.00          | 49,536.00             | (60.47)%             | 4,128.00                              | 20,640.00           |
| Late Fee Income                                   | 50.00                   | 200.00             | 800.00                | (75.00)%             | 200.00                                | 850.00              |
| NSF Check Charges and Fee Income                  | 0.00                    | 0.00               | 35.00                 | (100.00)%            | 0.00                                  | 35.00               |
| Total Fees                                        | 4,274.00                | 19,784.00          | 50,371.00             | (60.72)%             | 4,328.00                              | 21,525.00           |
| Other Sources of Funds                            |                         |                    |                       |                      |                                       |                     |

|                                           | Current Month Actual | Current YTD Actual | Preliminary<br>Budget | Percent<br>Remaining | Prior Year Current Month Actual | Prior YTD<br>Actual |
|-------------------------------------------|----------------------|--------------------|-----------------------|----------------------|---------------------------------|---------------------|
| (Gain) Loss on Sale of Equipment          | 0.00                 | 0.00               | 50.00                 | (100.00)%            | 0.00                            | 68.00               |
| Proceeds from Sale of Real Property       | 0.00                 | 0.00               | 32,500.00             | (100.00)%            | 0.00                            | 0.00                |
| Vacated Debt Recovery Income              | 100.00               | 300.00             | 0.00                  | 0.00%                | 0.00                            | 0.00                |
| Miscellaneous Income                      | 335.33               | 9,275.43           | 500.00                | 1,755.09%            | 5.65                            | 480.58              |
| Total Other Sources of Funds              | 435.33               | 9,575.43           | 33,050.00             | (71.03)%             | 5.65                            | 548.58              |
| Total Revenue                             | 107,307.17           | 446,934.34         | 1,870,263.00          | (76.10)%             | 148,023.85                      | 634,107.23          |
| Expenses                                  |                      |                    |                       |                      |                                 |                     |
| Expenses Before Non-Cash Items            |                      |                    |                       |                      |                                 |                     |
| Personnel Services                        |                      |                    |                       |                      |                                 |                     |
| Personal Services                         | 0.00                 | 0.00               | 833,365.00            | 100.00%              | 0.00                            | 0.00                |
| Salaries and Wages                        | 40,648.59            | 190,625.75         | 0.00                  | 0.00%                | 44,705.53                       | 222,763.56          |
| Social Security Contributions             | 3,213.34             | 15,019.89          | 0.00                  | 0.00%                | 3,500.32                        | 17,443.03           |
| Unemployment Compensation Payments to ESC | 365.85               | 858.16             | 0.00                  | 0.00%                | 536.46                          | 1,386.82            |
| Retirement Contributions                  | 5,810.10             | 23,282.34          | 0.00                  | 0.00%                | 7,079.70                        | 28,241.95           |
| Medical Insurance Contributions           | 5,608.82             | 28,044.10          | 0.00                  | 0.00%                | 6,417.12                        | 32,085.60           |
| Life/AD&D Insurance Premiums              | 59.50                | 297.50             | 0.00                  | 0.00%                | 68.00                           | 340.00              |
| Worker's Compensation Premiums            | 635.27               | 2,755.47           | 0.00                  | 0.00%                | 597.93                          | 3,264.73            |
| Compensation to Board Members             | 1,356.00             | 5,712.00           | 0.00                  | 0.00%                | 1,050.00                        | 5,250.00            |
| Service Benefits                          | 218.30               | 1,091.50           | 0.00                  | 0.00%                | 234.25                          | 1,171.25            |
| Total Personnel Services                  | 57,915.77            | 267,686.71         | 833,365.00            | 67.88%               | 64,189.31                       | 311,946.94          |
| General Administration Services           |                      |                    |                       |                      |                                 |                     |
| General Administrative Services           | 0.00                 | 0.00               | 14,800.00             | 100.00%              | 0.00                            | 0.00                |
| Advertising                               | 0.00                 | 69.47              | 0.00                  | 0.00%                | 0.00                            | 69.47               |
| Catering                                  | 95.00                | 899.54             | 0.00                  | 0.00%                | 49.64                           | 90.30               |
| Investigative Services                    | 276.96               | 926.86             | 0.00                  | 0.00%                | 130.14                          | 690.14              |
| Laboratory Services                       | 0.00                 | 900.00             | 0.00                  | 0.00%                | 0.00                            | 900.00              |
| Membership Dues and Subscriptions         | 182.66               | 913.38             | 0.00                  | 0.00%                | 186.66                          | 933.38              |
| Postage and Delivery Services             | 172.45               | 1,392.25           | 0.00                  | 0.00%                | 197.86                          | 1,746.76            |
| Printing, Binding, and Duplication        | 468.50               | 2,010.51           | 0.00                  | 0.00%                | 163.41                          | 935.84              |
|                                           |                      | 9 of 48            |                       |                      |                                 |                     |