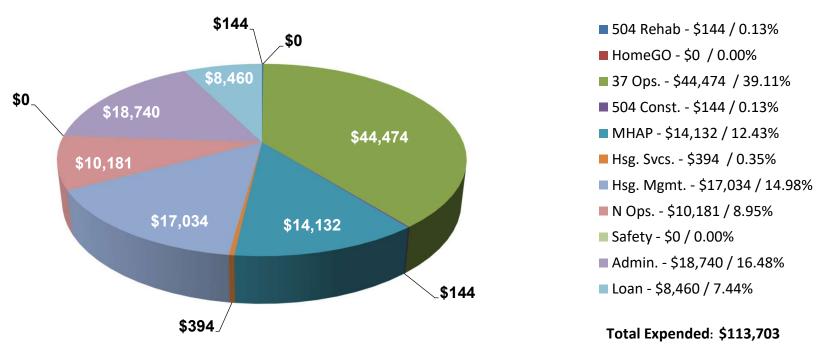

#### Coquille Indian Housing Authority Statement of Revenues and Expenditures - Program 2/1/2022 - 2/28/2022

Total Revenues: \$181,936

#### Coquille Indian Housing Authority Statement of Revenues and Expenditures - Program 2/1/2022 - 2/28/2022

- Personnel Services: \$62,969 / 35.63%
- General Administration Services: \$1,370 / 0.78%
- Professional Services: \$12,034 / 6.81%
- Utilities: \$4,546 / 2.57%
- Repair and Maintenance:
- \$5,423 / 3.07%
  Insurance: \$8,637 / 4.89%
- Supplies/Small Tools and Equipment Purchases: \$3,013 / 1.70%
- Motor Vehicle Equipment Supplies: \$198 / 0.11%
- Special Programs and Payments IHBG: \$4,843 / 2.74%
- Special Programs and Payments IHBG ARP: \$6,326 / 3.58%
- Special Programs and Payments ERA: \$48,316 / 27.32%
- Special Programs and Payments HAF: \$10,043 / 5.68%
- Special Programs and Payments CIT MHAP: \$4,335 / 2.45%
- Machinery and Equipment Purchases: \$1,200 / 0.68%
- Bank Fees: \$557 / 0.32%
- Payments in Lieu of Taxes (PILOT): \$417 / 0.24%
- Interest Expense: \$2,523 / 1.43%

Total Expenditures: \$176,750