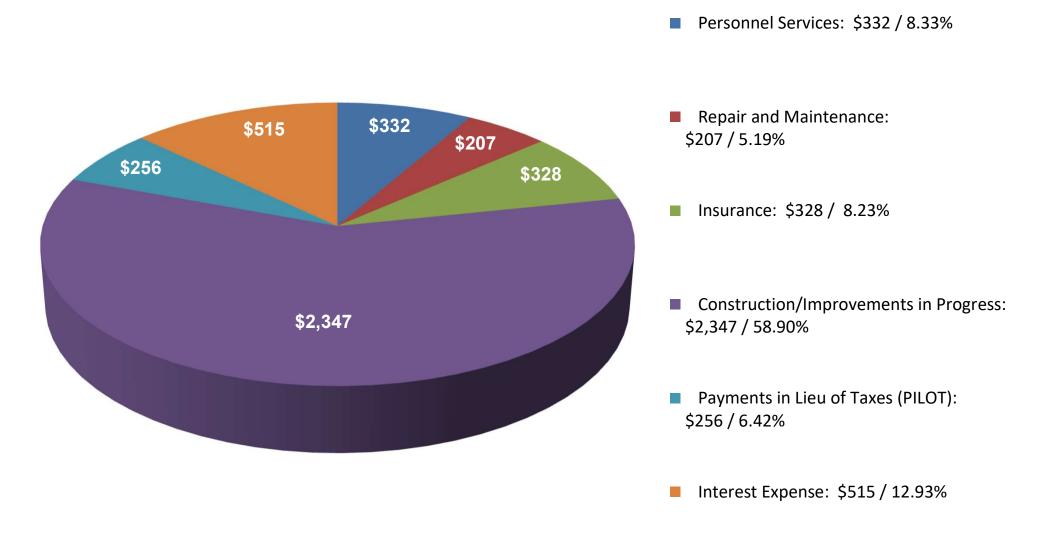

## IHBG – CARES

|                                                   | Current Month Actual | Current YTD Actual | Preliminary<br>Budget | Percent<br>Remaining | Prior Year Current Month Actual | Prior YTD Actual |
|---------------------------------------------------|----------------------|--------------------|-----------------------|----------------------|---------------------------------|------------------|
| Revenue                                           |                      |                    |                       |                      |                                 |                  |
| Intergovernmental/Quasi-governmental Income       |                      |                    |                       |                      |                                 |                  |
| IHBG - CARES                                      | 0.00                 | 0.00               | 171,822.00            | (100.00)%            | 9,572.00                        | 20,338.95        |
| Total Intergovernmental/Quasi-governmental Income | 0.00                 | 0.00               | 171,822.00            | (100.00)%            | 9,572.00                        | 20,338.95        |
| Total Revenue                                     | 0.00                 | 0.00               | 171,822.00            | (100.00)%            | 9,572.00                        | 20,338.95        |
| Expenses                                          |                      |                    |                       |                      |                                 |                  |
| Construction/Improvements in Progress             | 0.00                 | 0.00               | 171,822.00            | 100.00%              | 9,572.00                        | 20,338.95        |
| Total Expenses                                    | 0.00                 | 0.00               | 171,822.00            | 100.00%              | 9,572.00                        | 20,338.95        |
|                                                   |                      |                    |                       |                      |                                 |                  |

|                                                   | Current Month<br>Actual | Current YTD<br>Actual | Preliminary<br>Budget | Percent<br>Remaining | Prior Year<br>Current Month<br>Actual | Prior YTD<br>Actual |
|---------------------------------------------------|-------------------------|-----------------------|-----------------------|----------------------|---------------------------------------|---------------------|
| Revenue                                           |                         |                       |                       |                      |                                       |                     |
| Intergovernmental/Quasi-governmental Income       |                         |                       |                       |                      |                                       |                     |
| IHBG - CARES                                      | 0.00                    | 0.00                  | 171,822.00            | (100.00)%            | 9,572.00                              | 20,338.95           |
| Total Intergovernmental/Quasi-governmental Income | 0.00                    | 0.00                  | 171,822.00            | (100.00)%            | 9,572.00                              | 20,338.95           |
| Total Revenue                                     | 0.00                    | 0.00                  | 171,822.00            | (100.00)%            | 9,572.00                              | 20,338.95           |
| Expenses                                          |                         |                       |                       |                      |                                       |                     |
| Expenses Before Non-Cash Items                    |                         |                       |                       |                      |                                       |                     |
| Construction/Improvements in Progress             |                         |                       |                       |                      |                                       |                     |
| Construction/Improvements in Progress             | 0.00                    | 0.00                  | 171,822.00            | 100.00%              | 0.00                                  | 0.00                |
| HVAC                                              | 0.00                    | 0.00                  | 0.00                  | 0.00%                | 9,572.00                              | 20,338.95           |
| Total Construction/Improvements in Progress       | 0.00                    | 0.00                  | 171,822.00            | 100.00%              | 9,572.00                              | 20,338.95           |
| Total Expenses Before Non-Cash Items              | 0.00                    | 0.00                  | 171,822.00            | 100.00%              | 9,572.00                              | 20,338.95           |
| Total Expenses                                    | 0.00                    | 0.00                  | 171,822.00            | 100.00%              | 9,572.00                              | 20,338.95           |
| Change in Net Assets                              | 0.00                    | 0.00                  | 0.00                  | 0.00%                | 0.00                                  | 0.00                |