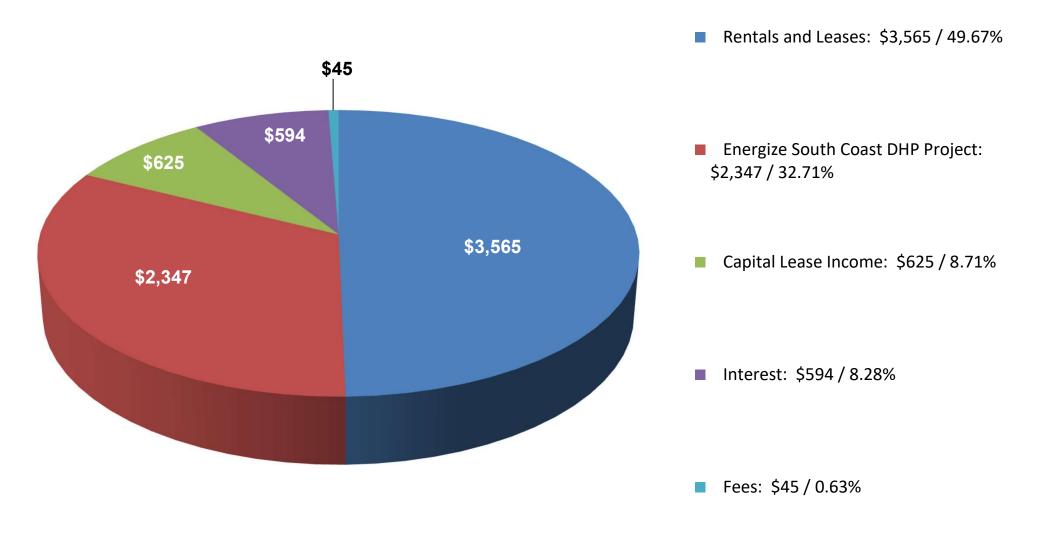

|                                                   | Current Month<br>Actual | Current YTD Actual | Preliminary<br>Budget | Percent<br>Remaining | Prior Year<br>Current Month<br>Actual | Prior YTD<br>Actual |
|---------------------------------------------------|-------------------------|--------------------|-----------------------|----------------------|---------------------------------------|---------------------|
| Revenue                                           |                         |                    |                       |                      |                                       |                     |
| Intergovernmental/Quasi-governmental Income       |                         |                    |                       |                      |                                       |                     |
| IHBG                                              | 23,690.86               | 280,508.10         | 1,437,429.00          | (80.49)%             | 117,350.49                            | 483,521.26          |
| Total Intergovernmental/Quasi-governmental Income | 23,690.86               | 280,508.10         | 1,437,429.00          | (80.49)%             | 117,350.49                            | 483,521.26          |
| CIT Income                                        |                         |                    |                       |                      |                                       |                     |
| CIT Occupancy Tax                                 | 50,132.30               | 50,132.30          | 28,000.00             | 79.04%               | 0.00                                  | 0.00                |
| Total CIT Income                                  | 50,132.30               | 50,132.30          | 28,000.00             | 79.04%               | 0.00                                  | 0.00                |
| Rentals and Leases                                |                         |                    |                       |                      |                                       |                     |
| Rentals Income                                    | 20,056.07               | 45,202.13          | 290,063.00            | (84.42)%             | 17,679.07                             | 85,291.47           |
| Rentals Income - 2016 Bond Repayment              | 6,046.93                | 30,234.65          | 0.00                  | 0.00%                | 6,046.93                              | 30,234.65           |
| Total Rentals and Leases                          | 26,103.00               | 75,436.78          | 290,063.00            | (73.99)%             | 23,726.00                             | 115,526.12          |
| Capital Lease Income                              |                         |                    |                       |                      |                                       |                     |
| Capital Lease Income                              | 1,655.05                | 8,553.52           | 23,000.00             | (62.81)%             | 1,522.80                              | 10,314.71           |
| Insurance Income - HomeGo                         | 248.10                  | 975.86             | 3,000.00              | (67.47)%             | 231.56                                | 1,174.34            |
| Total Capital Lease Income                        | 1,903.15                | 9,529.38           | 26,000.00             | (63.35)%             | 1,754.36                              | 11,489.05           |
| Interest                                          |                         |                    |                       |                      |                                       |                     |
| Interest Income                                   | 0.00                    | 0.00               | 1,100.00              | (100.00)%            | 0.00                                  | 0.00                |
| Mortgages Interest Income                         | 768.53                  | 1,968.35           | 3,500.00              | (43.76)%             | 703.35                                | 1,264.70            |
| Other Interest Income                             | 0.00                    | 0.00               | 0.00                  | 0.00%                | 0.00                                  | 51.52               |
| Total Interest                                    | 768.53                  | 1,968.35           | 4,600.00              | (57.21)%             | 703.35                                | 1,316.22            |
| Services                                          |                         |                    |                       |                      |                                       |                     |
| Maintenance and Repair Income                     | 0.00                    | 0.00               | 750.00                | (100.00)%            | 156.00                                | 181.00              |
| Total Services                                    | 0.00                    | 0.00               | 750.00                | (100.00)%            | 156.00                                | 181.00              |
| Fees                                              |                         |                    |                       |                      |                                       |                     |
| PILOT Income                                      | 4,224.00                | 19,584.00          | 49,536.00             | (60.47)%             | 4,128.00                              | 20,640.00           |
| Late Fee Income                                   | 50.00                   | 200.00             | 800.00                | (75.00)%             | 200.00                                | 850.00              |
| NSF Check Charges and Fee Income                  | 0.00                    | 0.00               | 35.00                 | (100.00)%            | 0.00                                  | 35.00               |
| Total Fees                                        | 4,274.00                | 19,784.00          | 50,371.00             | (60.72)%             | 4,328.00                              | 21,525.00           |
| Other Sources of Funds                            |                         |                    |                       |                      |                                       |                     |