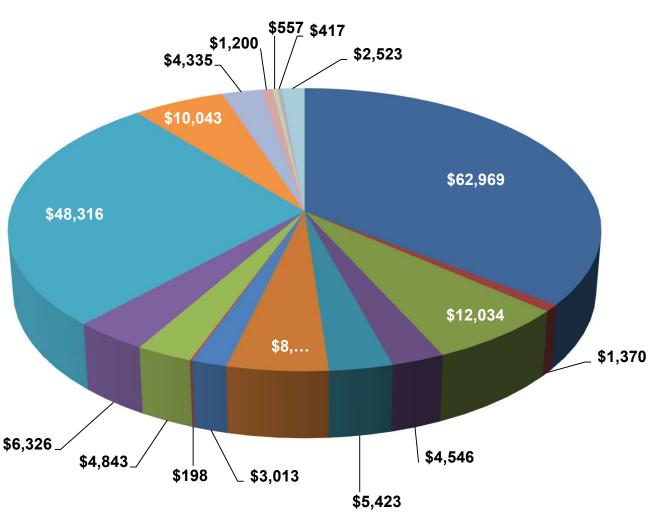

#### Coquille Indian Housing Authority Statement of Revenues and Expenditures - Program 2/1/2022 - 2/28/2022

- Personnel Services: \$62,969 / 35.63%
- General Administration Services: \$1,370 / 0.78%
- Professional Services: \$12,034 / 6.81%
- Utilities: \$4,546 / 2.57%
- Repair and Maintenance:
- \$5,423 / 3.07%
  Insurance: \$8,637 / 4.89%
- Supplies/Small Tools and Equipment Purchases: \$3,013 / 1.70%
- Motor Vehicle Equipment Supplies: \$198 / 0.11%
- Special Programs and Payments IHBG: \$4,843 / 2.74%
- Special Programs and Payments IHBG ARP: \$6,326 / 3.58%
- Special Programs and Payments ERA: \$48,316 / 27.32%
- Special Programs and Payments HAF: \$10,043 / 5.68%
- Special Programs and Payments CIT MHAP: \$4,335 / 2.45%
- Machinery and Equipment Purchases: \$1,200 / 0.68%
- Bank Fees: \$557 / 0.32%
- Payments in Lieu of Taxes (PILOT): \$417 / 0.24%
- Interest Expense: \$2,523 / 1.43%

Total Expenditures: \$176,750