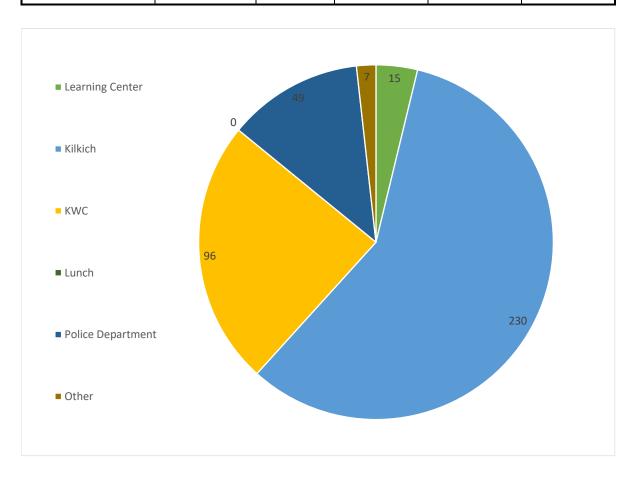

| Total Number of Calls for CITPD |    |
|---------------------------------|----|
|                                 |    |
| Total Number of Calls for CCSO  | 93 |

| Monthly Security Report       |                           |                       |                                                                 |                      |       |
|-------------------------------|---------------------------|-----------------------|-----------------------------------------------------------------|----------------------|-------|
| Date                          | Total KWC Foot<br>Patrols | Total Kilkich<br>Laps | Notes                                                           |                      |       |
| December                      | 55                        | 350                   | 12-13: Irrate Guest at KWC not wanting to complete Covid Screen |                      |       |
|                               |                           |                       | 12-2: Two guests with positive Covid contact at KWC             |                      |       |
|                               |                           |                       | 12-7: Executive Management Training                             |                      |       |
|                               |                           |                       | 12-21: Covid Shot Clinic assistance                             |                      |       |
|                               |                           |                       | Unsecured Doors: 14                                             |                      |       |
|                               |                           |                       | Unsecured Windows: 1                                            |                      |       |
|                               |                           |                       |                                                                 |                      |       |
| Total Community Contacts      |                           |                       |                                                                 | 769                  |       |
|                               | •                         |                       |                                                                 |                      |       |
| Total representation in hours |                           |                       |                                                                 |                      |       |
| Learning Center               | Kilkich                   | KWC                   | Lunch                                                           | Police<br>Department | Other |
| 15                            | 230                       | 96                    | 0                                                               | 49                   | 7     |