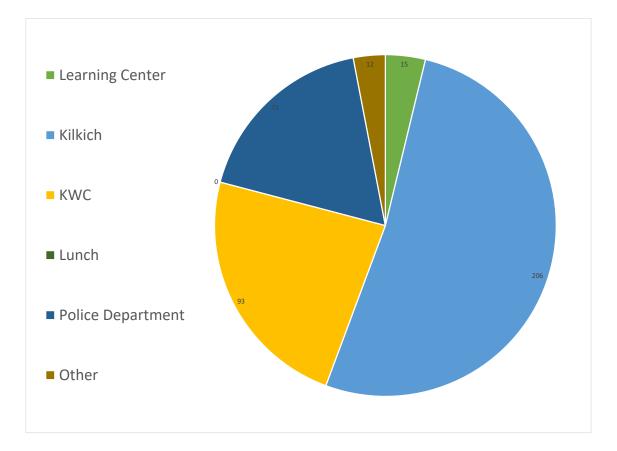

| Total Number of Calls for CITPD | 412 |
|---------------------------------|-----|
|                                 |     |
| Total Number of Calls for CCSO  | 96  |

| Monthly Security Report       |                           |                       |                                           |                      |       |
|-------------------------------|---------------------------|-----------------------|-------------------------------------------|----------------------|-------|
| Date                          | Total KWC Foot<br>Patrols | Total Kilkich<br>Laps | Notes                                     |                      |       |
| November 2021                 | 327                       | 327                   | Unsecured Doors: 20                       |                      |       |
|                               |                           |                       | OC Certification                          |                      |       |
|                               |                           |                       | Food Givewaway at PlankHouse              |                      |       |
|                               |                           |                       | Covid Shot Clinic at KWC                  |                      |       |
|                               |                           |                       | DPSST Certification for Security Officers |                      |       |
|                               |                           |                       | Covid Screening for KWC                   |                      |       |
|                               |                           |                       |                                           |                      |       |
| ٦                             | Total Community Contacts  |                       |                                           | 544                  |       |
|                               |                           |                       |                                           |                      |       |
| Total representation in hours |                           |                       |                                           |                      |       |
| Learning Center               | Kilkich                   | KWC                   | Lunch                                     | Police<br>Department | Other |
| 15                            | 206                       | 93                    | 0                                         | 71                   | 12    |