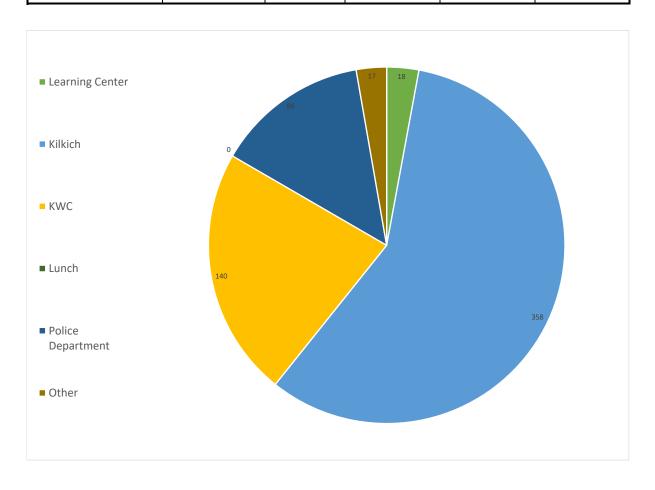

| Total Number of Calls for CITPD | 341 |
|---------------------------------|-----|
|                                 |     |
| Total Number of Calls for       | 45  |

| Monthly Security Report |                               |                    |                                                  |                   |       |
|-------------------------|-------------------------------|--------------------|--------------------------------------------------|-------------------|-------|
| Date                    | Total KWC Foot Patrols        | Total Kilkich Laps | Notes                                            |                   |       |
| August, 2021            | 51                            | 358                | 21.003: Criminal Mischief                        |                   |       |
|                         |                               |                    | 21.004: Female Dealing with Mental Health Issues |                   |       |
|                         |                               |                    | 21.005: Supplemental Report for 21.004           |                   |       |
|                         |                               |                    | 21.006: Found Property                           |                   |       |
|                         |                               |                    | Unsecured Doors: 19                              |                   |       |
|                         |                               |                    | Covid Screening Meeting at KWC                   |                   |       |
|                         |                               |                    |                                                  |                   |       |
|                         | Total Community Contacts      |                    |                                                  | 371               |       |
|                         | ·                             |                    |                                                  |                   |       |
|                         | Total representation in hours |                    |                                                  |                   |       |
| Learning Center         | Kilkich                       | KWC                | Lunch                                            | Police Department | Other |
| 18                      | 358                           | 140                | 0                                                | 86                | 17    |