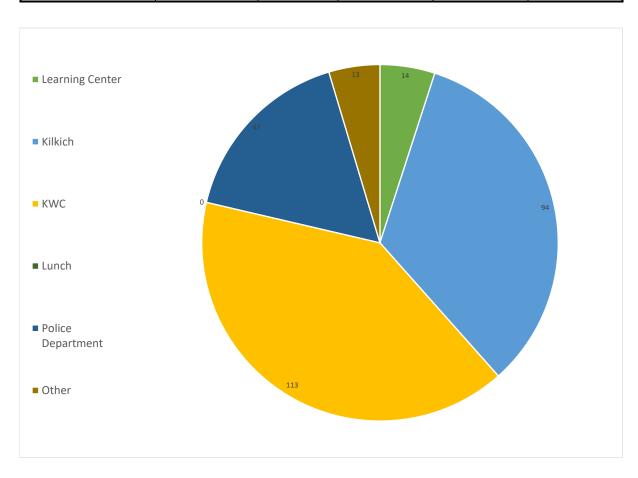

| Monthly Security Report       |                              |                    |       |                   |       |
|-------------------------------|------------------------------|--------------------|-------|-------------------|-------|
| Date                          | Total KWC Foot Patrols       | Total Kilkich Laps |       | Notes             |       |
| July, 2021                    | 275                          | 193                |       |                   |       |
|                               |                              |                    |       |                   |       |
|                               |                              |                    |       |                   |       |
|                               |                              |                    |       |                   |       |
|                               |                              |                    |       |                   |       |
|                               |                              |                    |       |                   |       |
|                               |                              |                    |       |                   |       |
|                               | Total Community Contacts 765 |                    |       | 65                |       |
|                               | ·                            |                    |       |                   |       |
| Total representation in hours |                              |                    |       |                   |       |
| Learning Center               | Kilkich                      | KWC                | Lunch | Police Department | Other |
| 14                            | 94                           | 113                | 0     | 47                | 13    |