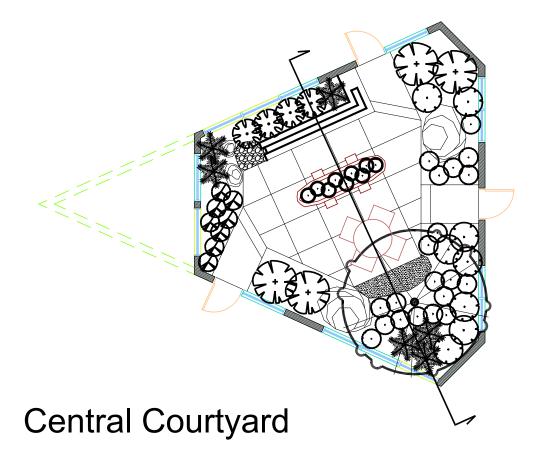

will start using that entrance more. The primary road will be worked on next week so there may be the ability for more trucks to use that entrance in July.

Courtyard Design-KWC DT reviewed the courtyard design yesterday that Matt Jensen developed. Fauna shared the plan layout and oriented the audience on the entrances to courtyard/patio. Includes a water feature, flowing downhill into rocks and pumped back to the top. We can use a canoe with plants in the centerpiece. It is important to forward this design so the drains can be included in construction. Matt did a study for how much direct sunlight would go through the courtyard. He recommended one large tree and then lower shrubs that do not block light into the building. Linda M commented that more seating in addition to the single sitting area. Fauna said there is space for additional seating. Chief Ivy asked how the space will be used when it is raining. Fauna said the purpose of this space is to provide natural light into the building and provide a visual natural landscape from indoors. It also provides a windbreak. It is not programmed to be a space for meetings or regular gathering space. Eric S said that it will be a well-drained area. Linda M asked if the focus will be on using native plants? Fauna said yes, except for the tall tree. We haven't done the final plant collection which Matt will come back and help decide upon. Pieces of grandmother rock are also worked into the landscaping. Don G said the big tree should be put in a pot. Eric S said that the stamped concrete can be damaged by salt if there are ice concerns. Eric S said there are wall pack lights which provide lighting into the area. Chief Ivy asked about window washing and if there was hose bib in space. Eric S said there is one planned in the area. Linda M asked about scaling back the width on the north-east side to allow more space in the courtyard interior.