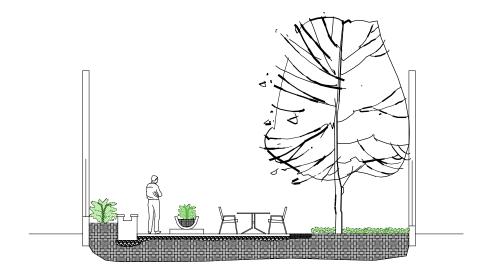

will start using that entrance more. The primary road will be worked on next week so there may be the ability for more trucks to use that entrance in July.

Courtyard Design-KWC DT reviewed the courtyard design yesterday that Matt Jensen developed. Fauna shared the plan layout and oriented the audience on the entrances to courtyard/patio. Includes a water feature, flowing downhill into rocks and pumped back to the top. We can use a canoe with plants in the centerpiece. It is important to forward this design so the drains can be included in construction. Matt did a study for how much direct sunlight would go through the courtyard. He recommended one large tree and then lower shrubs that do not block light into the building. Linda M commented that more seating in addition to the single sitting area. Fauna said there is space for additional seating. Chief Ivy asked how the space will be used when it is raining. Fauna said the purpose of this space is to provide natural light into the building and provide a visual natural landscape from indoors. It also provides a windbreak. It is not programmed to be a space for meetings or regular gathering space. Eric S said that it will be a well-drained area. Linda M asked if the focus will be on using native plants? Fauna said yes, except for the tall tree. We haven't done the final plant collection which Matt will come back and help decide upon. Pieces of grandmother rock are also worked into the landscaping. Don G said the big tree should be put in a pot. Eric S said that the stamped concrete can be damaged by salt if there are ice concerns. Eric S said there are wall pack lights which provide lighting into the area. Chief Ivy asked about window washing and if there was hose bib in space. Eric S said there is one planned in the area. Linda M asked about scaling back the width on the north-east side to allow more space in the courtyard interior.