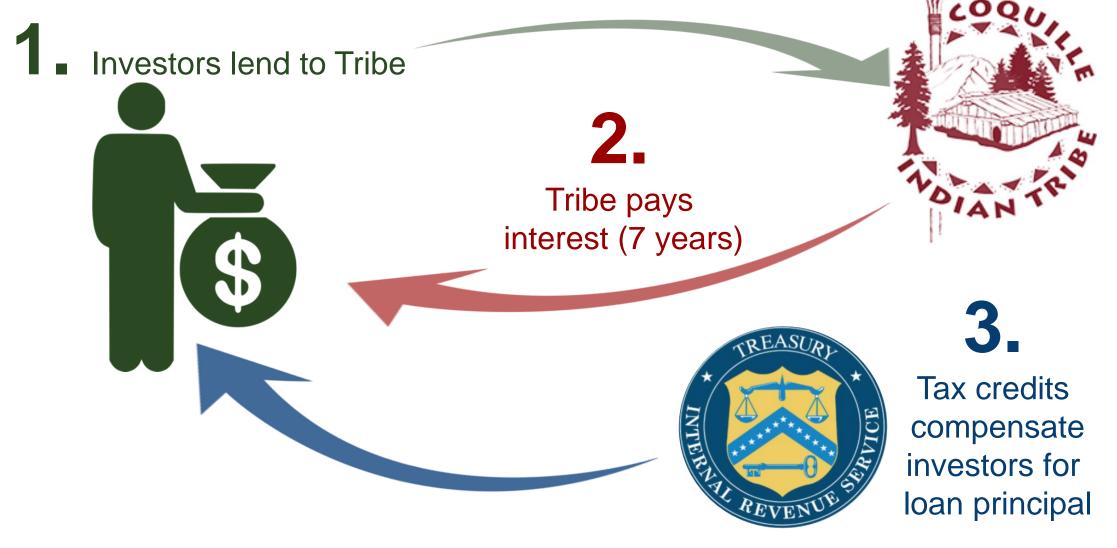

| *****<br>*****<br>*****          | *****<br>*****<br>***       | *****<br>*****<br>***** | ****             | *****<br>*****<br>*** | *****          | *****<br>*****       | <b>****</b>                | *****<br>*****    | ****                 | <b>†††††</b>             |

# Key Enhancements

- Dental Health
- Same-Day Access
- Behavioral Health
- Telemedicine

**Health Care** in the Heart of the **Tribal** Community



#### Village Visions Contemporary Design Reflecting Native Identity



Health Center

Potawot Health Village

### **Estimated Cost: \$12 Million**



### **Projected Funding: \$12 Million Grants, Federal Payments** & Tribal Investment \$1.6 million **New Markets USDA** Loan **Tax Credits \$7** million \$3.4M



### Building Partnerships New Markets Tax Credits



### Building Partnerships USDA Rural Development Loan



**3** Tribe uses IHS funding to pay back USDA loan