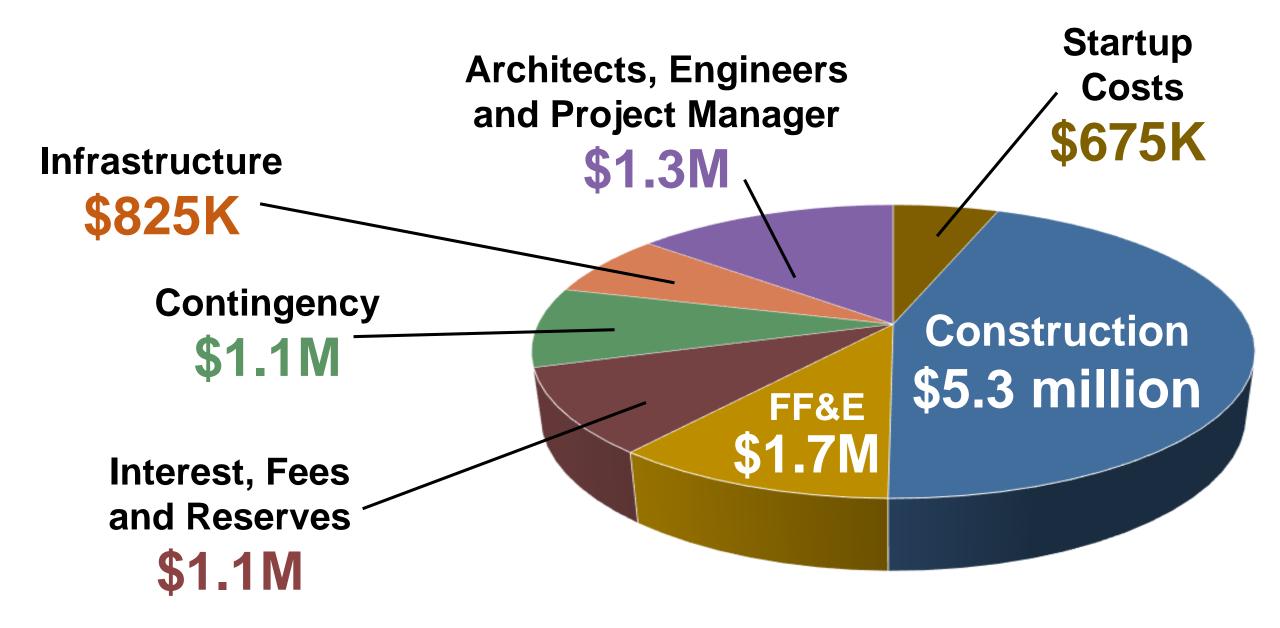

++<br>++++<br>+++   |                | *****<br>*****       | New in Year 2              |                   |                      |                          |
| Year 2                                                         | *****<br>*****<br>*****          | *****<br>*****<br>***       | *****<br>*****<br>***** | ****             | *****<br>*****<br>*** | *****          | *****<br>*****       | <b>****</b>                | *****<br>*****    | ****                 | <b>†††††</b>             |

# Key Enhancements

- Dental Health
- Same-Day Access
- Behavioral Health
- Telemedicine

**Health Care** in the Heart of the **Tribal** Community



#### Village Visions Contemporary Design Reflecting Native Identity



Health Center

Potawot Health Village

### **Estimated Cost: \$12 Million**



### **Projected Funding: \$12 Million Grants, Federal Payments** & Tribal Investment \$1.6 million **New Markets USDA** Loan **Tax Credits \$7** million \$3.4M



### Building Partnerships New Markets Tax Credits



### Building Partnerships USDA Rural Development Loan



**3** Tribe uses IHS funding to pay back USDA loan