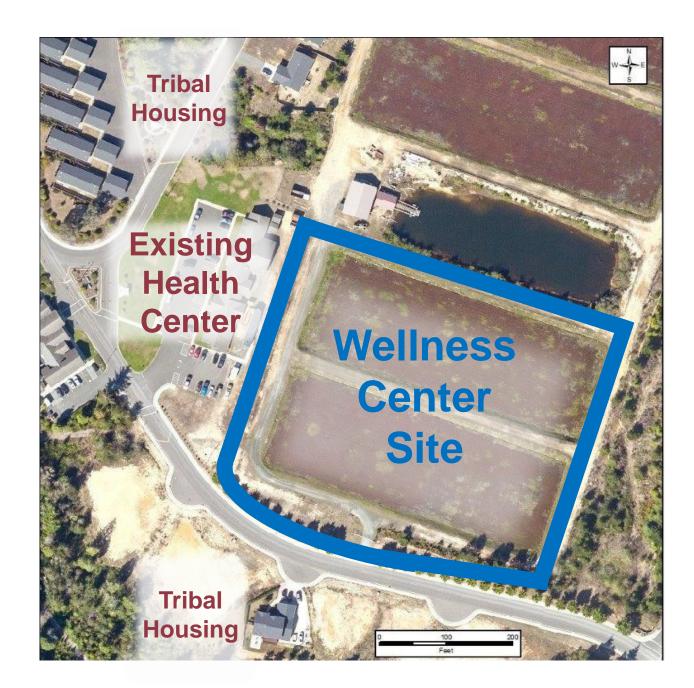

| *****<br>*****<br>* <b>***</b> * | ****<br>*****<br><b>***</b> | *****<br>*****<br>***** | <b>††††</b>      | ++++<br>++++<br>+++   |                | *****<br>*****       | New in Year 2              |                   |                      |                          |
| Year 2                                                         | *****<br>*****<br>*****          | *****<br>*****<br>***       | *****<br>*****<br>***** | ****             | *****<br>*****<br>*** | *****          | *****<br>*****       | <b>****</b>                | *****<br>*****    | ****                 | <b>†††††</b>             |

# Key Enhancements

- Dental Health
- Same-Day Access
- Behavioral Health
- Telemedicine

**Health Care** in the Heart of the **Tribal** Community



#### Village Visions Contemporary Design Reflecting Native Identity



Health Center

Potawot Health Village

### **Estimated Cost: \$12 Million**



### **Projected Funding: \$12 Million Grants, Federal Payments** & Tribal Investment \$1.6 million **New Markets USDA** Loan **Tax Credits \$7** million \$3.4M



### Building Partnerships New Markets Tax Credits



### Building Partnerships USDA Rural Development Loan



**3** Tribe uses IHS funding to pay back USDA loan