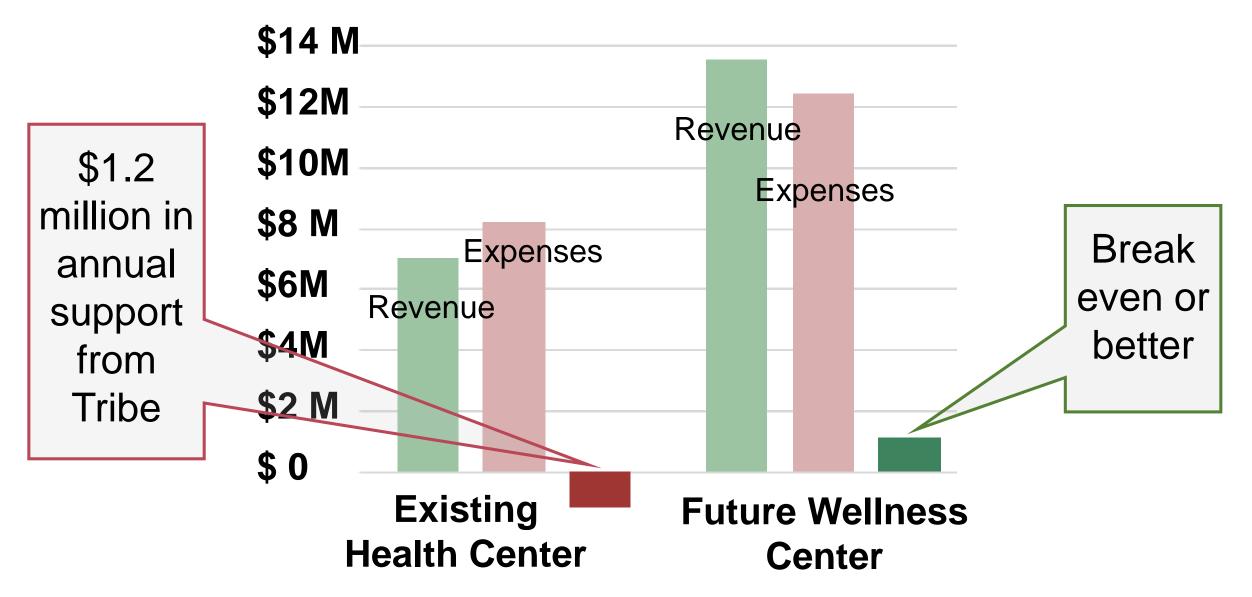

# Ko-Kwel Wellness Center Project

LUWZI (Heart)

A wellness center is not just a place to see a doctor. It is the heart of the village.

### Healing Holistic

Nellness .

#### Communit Based

## Community Driven

### **Seeking Sustainability**



### **More and better care** With more providers and more patient visits

| Visit by<br>= current<br>patient<br>Visit by<br>new<br>patient |                                  |                             |                         |                  | 10                    |                |                      | Pop of                     | P                 |                      |                          |
|----------------------------------------------------------------|----------------------------------|-----------------------------|-------------------------|------------------|-----------------------|----------------|----------------------|----------------------------|-------------------|----------------------|--------------------------|
|