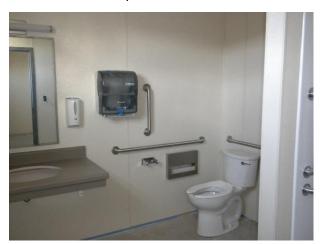

# CIHA Projects and Maintenance Operations and Storage Facility Construction Progress Report November 2017

Installation of cabinets in utility area.

Exterior and roll up doors installed on rentals.

Installation of bathroom finishes complete.

#### **Work Summary**

Completed November 2017

- Electrical finishes completed.
- Interior grid ceiling installed.
- Bathroom finishes completed.
- Interior doors installed.
- Cabinets installed.
- Metal siding completed.
- Painting completed.